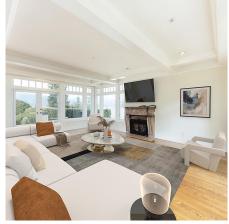

## 4677 Simpson Avenue, Vancouver

\$11,580,000

One block to Locarno Beach! Sweeping views of beach, water, downtown and North Shore mountains. Rarely Avail Pt Grey location! This European characteristic 3 level home features plenty of floor to ceiling windows to enjoy the unobstructed view of the beach and ocean from the living and dinning area on the main floor as well as the master bedrooms and 2nd bedroom upstairs. This 50 x 150 lot boasts a wonderful 4200 sq ft 5 bdrms & 7 Baths. Grand foyer, large kitchen, highend appliances and radiant heating. Upper floor has 3 large luxury bedrooms. Basement offers 2 comfortable bdrms with ensuites. Close to BC's top schools: West Point Grey Academy, Lord Byng Secondary, Queen Mary Elementary. Golf course, Jericho Beach, Spanish Banks Beach, shopping are nearby.