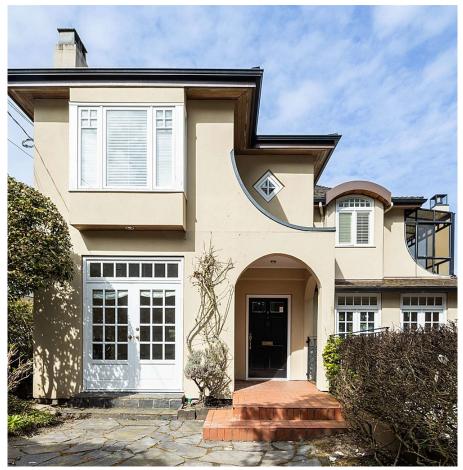

## 4677 Simpson Avenue, Vancouver

\$11,580,000

One block to Locarno Beach! Sweeping views of beach, water, downtown and North Shore mountains. Rarely Avail Pt Grey location! This European characteristic 3 level home features plenty of floor to ceiling windows to enjoy the unobstructed view of the beach and ocean from the living and dinning area on the main floor as well as the master bedrooms and 2nd bedroom upstairs. This 50 x 150 lot boasts a wonderful 4200 sq ft 5 bdrms & 7 Baths. Grand foyer, large kitchen, highend appliances and radiant heating. Upper floor has 3 large luxury bedrooms. Basement offers 2 comfortable bdrms with ensuites. Close to BC's top schools: West Point Grey Academy, Lord Byng Secondary, Queen Mary Elementary. Golf course, Jericho Beach, Spanish Banks Beach, shopping are nearby.