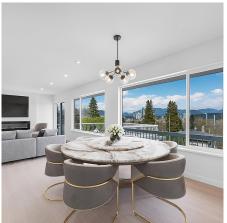

## 7736 Elford Street, Burnaby

\$2,099,000

VIEWS VIEWS VIEWS! 180 degrees view in the popular Burnaby Crest area. 2 Levels. 2,087sf completely renovated home. Renovations include brand new kitchen appliances and laundry set, countertops, updated bathroom, designer light fixtures, new flooring & paint. New vinyl windows. Mortgage helper suite in the walkout basement with new kitchen & updated bathroom. Main Floor OPEN floor plan with lots of windows to take advantage of the VIEWS. 350sf south facing Deck. Close to Crest Shopping Centre, Royal Square Mall & Lougheed Mall. School Catchment: Armstrong Elementary and Ecole Cariboo Hill Secondary. Walking distance to the Carver Christian school & St Michael's School. Laneway house potential to be verified with the city. Easy access to Hwy #1 & SFU. Ready to move in.