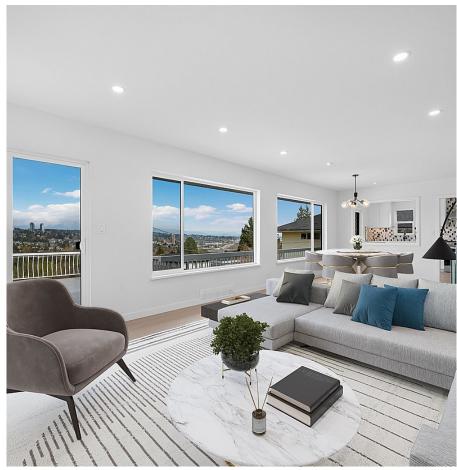

## 7736 Elford Street, Burnaby

\$2,099,000

VIEWS VIEWS VIEWS! 180 degrees view in the popular Burnaby Crest area. 2 Levels. 2,087sf completely renovated home. Renovations include brand new kitchen appliances and laundry set, countertops, updated bathroom, designer light fixtures, new flooring & paint. New vinyl windows. Mortgage helper suite in the walkout basement with new kitchen & updated bathroom. Main Floor OPEN floor plan with lots of windows to take advantage of the VIEWS. 350sf south facing Deck. Close to Crest Shopping Centre, Royal Square Mall & Lougheed Mall. School Catchment: Armstrong Elementary and Ecole Cariboo Hill Secondary. Walking distance to the Carver Christian school & St Michael's School. Laneway house potential to be verified with the city. Easy access to Hwy #1 & SFU. Ready to move in.