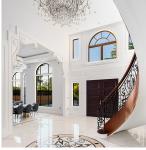

## 6771 Gamba Drive, Richmond

\$9,980,000

This ABSOLUTELY STUNNING ESTATE is one of the FINEST you will find in Richmond. Surrounded by other estates, Almost 8,000 square feet of interior living space anchored with almost 4800 sq.ft. on the main level — if you are into entertaining for family and friends, this kitchen living room, dining room, that flows seamlessly to its outdoor backyard, is a dream come true. You will definitely be the destination for family events and holiday seasons!! Situated on almost 100 Feet frontage flat land, and a south facing backyard, the children will have an amazing experience growing up with one another guaranteed. Minutes to popular Steveston Village, convenience of Terra Nova shops & proximity to Vancouver Int'l Airport.