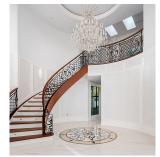

## 6771 Gamba Drive, Richmond

\$9,980,000

This ABSOLUTELY STUNNING ESTATE is one of the FINEST you will find in Richmond. Surrounded by other estates, Almost 8,000 square feet of interior living space anchored with almost 4800 sq.ft. on the main level — if you are into entertaining for family and friends, this kitchen living room, dining room, that flows seamlessly to its outdoor backyard, is a dream come true. You will definitely be the destination for family events and holiday seasons!! Situated on almost 100 Feet frontage flat land, and a south facing backyard, the children will have an amazing experience growing up with one another guaranteed. Minutes to popular Steveston Village, convenience of Terra Nova shops & proximity to Vancouver Int'l Airport.