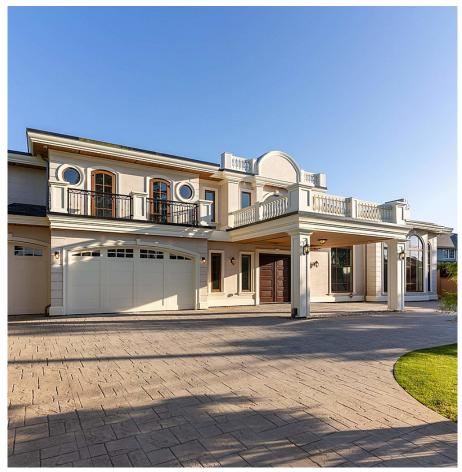

## 6771 Gamba Drive, Richmond

\$9,980,000

This ABSOLUTELY STUNNING ESTATE is one of the FINEST you will find in Richmond. Surrounded by other estates, Almost 8,000 square feet of interior living space anchored with almost 4800 sq.ft. on the main level — if you are into entertaining for family and friends, this kitchen living room, dining room, that flows seamlessly to its outdoor backyard, is a dream come true. You will definitely be the destination for family events and holiday seasons!! Situated on almost 100 Feet frontage flat land, and a south facing backyard, the children will have an amazing experience growing up with one another guaranteed. Minutes to popular Steveston Village, convenience of Terra Nova shops & proximity to Vancouver Int'l Airport.