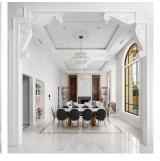

## 6771 Gamba Drive, Richmond

\$9,980,000

This ABSOLUTELY STUNNING ESTATE is one of the FINEST you will find in Richmond. Surrounded by other estates, Almost 8,000 square feet of interior living space anchored with almost 4800 sq.ft. on the main level — if you are into entertaining for family and friends, this kitchen living room, dining room, that flows seamlessly to its outdoor backyard, is a dream come true. You will definitely be the destination for family events and holiday seasons!! Situated on almost 100 Feet frontage flat land, and a south facing backyard, the children will have an amazing experience growing up with one another guaranteed. Minutes to popular Steveston Village, convenience of Terra Nova shops & proximity to Vancouver Int'l Airport.