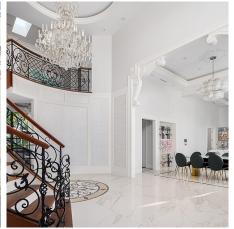

## 6771 Gamba Drive, Richmond

\$9,980,000

This ABSOLUTELY STUNNING ESTATE is one of the FINEST you will find in Richmond. Surrounded by other estates, Almost 8,000 square feet of interior living space anchored with almost 4800 sq.ft. on the main level — if you are into entertaining for family and friends, this kitchen living room, dining room, that flows seamlessly to its outdoor backyard, is a dream come true. You will definitely be the destination for family events and holiday seasons!! Situated on almost 100 Feet frontage flat land, and a south facing backyard, the children will have an amazing experience growing up with one another guaranteed. Minutes to popular Steveston Village, convenience of Terra Nova shops & proximity to Vancouver Int'l Airport.