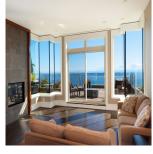

## 306 2575 Garden Court, West Vancouver

\$3,420,000

Aerie 11 - Only 8 exclusive residences built by British Pacific Properties in concrete & stone. Enjoy a lifestyle change in this elegant corner Sub Penthouse boasting 2800 sq ft on one level with a massive entertainment patio to enjoy the sweeping panoramic ocean & harbour views while watching the cruise ships go by! Features include, spacious living & dining room with floor/ceiling windows, Open kitchen equipped Sub Zero & Miele appliances, 3 bedrooms, spacious master & ensuite, a large family/media room and custom built ins everywhere. Geothermal heating & A-C. Private elevator to your two car garage. Heated driveway- conveniently located in Whitby Estates, walking distance to Collingwood Jr. School, Hollyburn Club & beautiful walking trails.