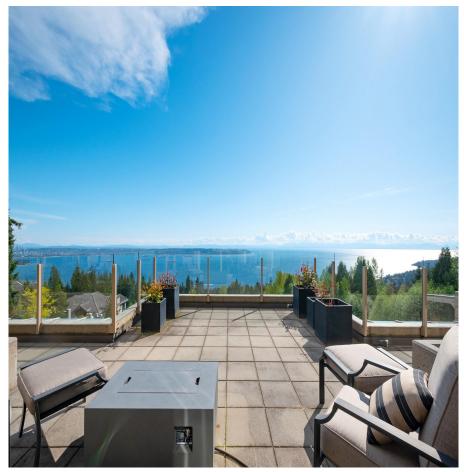

## 306 2575 Garden Court, West Vancouver

\$3,420,000

Aerie 11 - Only 8 exclusive residences built by British Pacific Properties in concrete & stone. Enjoy a lifestyle change in this elegant corner Sub Penthouse boasting 2800 sq ft on one level with a massive entertainment patio to enjoy the sweeping panoramic ocean & harbour views while watching the cruise ships go by! Features include, spacious living & dining room with floor/ceiling windows, Open kitchen equipped Sub Zero & Miele appliances, 3 bedrooms, spacious master & ensuite, a large family/media room and custom built ins everywhere. Geothermal heating & A-C. Private elevator to your two car garage. Heated driveway- conveniently located in Whitby Estates, walking distance to Collingwood Jr. School, Hollyburn Club & beautiful walking trails.

## **FEATURES**

Year Built: 2009

Views: Panoramic Ocean

Listed By: Royal LePage Sussex