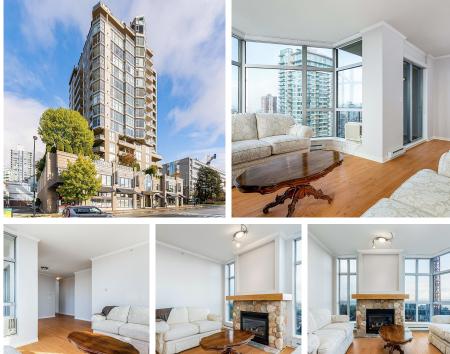

## 1306 160 E 13th Street, North Vancouver

\$1,049,000

Welcome to THE GRANDE building by Bosa. Beautiful & central luxury living. Unbeatable location, breath-taking views of the mountains, water and city life! This unit features a large & spacious 2 bedrooms/2 bathrooms with a functional layout, floor to ceiling windows, gas fireplace and lots of storage. Newly painted unit with large sized bedrooms. The most unique kitchen you will ever see with a separate entrance! Fantastic amenities such as gym, hot tub. Pet friendly, wheelchair accessible. Close to Whole Foods, Lions Gate Hospital, parks, schools & much more. Call today to book a viewing at your new dream home!

## **KEY INFORMATION**

MLS® R2865105 Residential Attached Central Lonsdale 2 Bedrooms 2 Bathrooms 1,174 SF \$848.50 Maintenance Fees