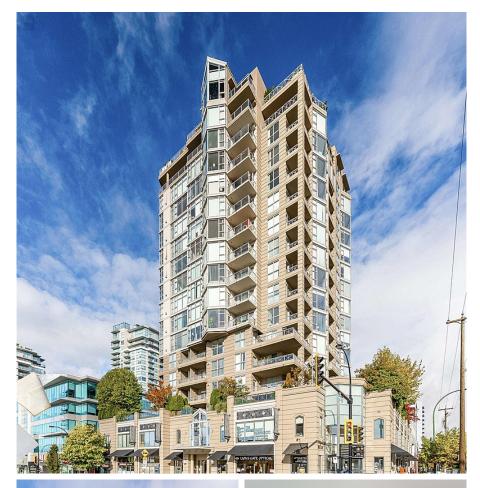

## 1306 160 E 13th Street, North Vancouver

\$1,049,000

Welcome to THE GRANDE building by Bosa. Beautiful & central luxury living. Unbeatable location, breath-taking views of the mountains, water and city life! This unit features a large & spacious 2 bedrooms/2 bathrooms with a functional layout, floor to ceiling windows, gas fireplace and lots of storage. Newly painted unit with large sized bedrooms. The most unique kitchen you will ever see with a separate entrance! Fantastic amenities such as gym, hot tub. Pet friendly, wheelchair accessible. Close to Whole Foods, Lions Gate Hospital, parks, schools & much more. Call today to book a viewing at your new dream home!

## FEATURES

Year Built: 1999 Views: Mountains, Water, City Listed By: RE/MAX Westcoast