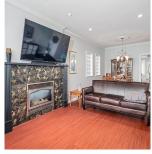

## 6697 Lochdale Street, Burnaby

\$1,698,000

Well-built & maintained 1/2 duplex w/quality interior & exterior finishings! Recent improvements: \$10,000 for hot water on demand, \$10,000 for aluminum perimeter fencing, 3 yr kitchen S/S appls, newer Nest thermostats, 9 yr paving at the back. 9' ceilings w/crown mouldings on main level. Bay windows in living room, eating area, family room. Unique molten glass on ceramic gas fireplace surround. Large kitchen w/ample counter space & cabinets, granite counters. Glass blocks in dining & kitchen eating area for added natural light. Bedroom & laundry room w/sink +cupboards on main floor adds convenience. Primary bdrm has bay windows & walk-in closet. Big driveway for extra parking. Attractive exterior stone. Tile roof. Large backyard w/storage shed/ gazebo. Close to Brentwood, Lougheed, SFU, **BCIT** 