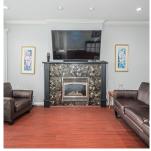

## 6697 Lochdale Street, Burnaby

\$1,698,000

Well-built & maintained 1/2 duplex w/quality interior & exterior finishings! Recent improvements: \$10,000 for hot water on demand, \$10,000 for aluminum perimeter fencing, 3 yr kitchen S/S appls, newer Nest thermostats, 9 yr paving at the back. 9' ceilings w/crown mouldings on main level. Bay windows in living room, eating area, family room. Unique molten glass on ceramic gas fireplace surround. Large kitchen w/ample counter space & cabinets, granite counters. Glass blocks in dining & kitchen eating area for added natural light. Bedroom & laundry room w/sink +cupboards on main floor adds convenience. Primary bdrm has bay windows & walk-in closet. Big driveway for extra parking. Attractive exterior stone. Tile roof. Large backyard w/storage shed/ gazebo. Close to Brentwood, Lougheed, SFU, **BCIT** 