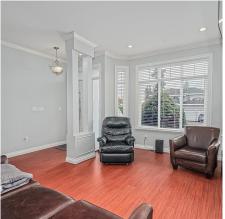

## 6697 Lochdale Street, Burnaby

\$1,698,000

Well-built & maintained 1/2 duplex w/quality interior & exterior finishings! Recent improvements: \$10,000 for hot water on demand, \$10,000 for aluminum perimeter fencing, 3 yr kitchen S/S appls, newer Nest thermostats, 9 yr paving at the back. 9' ceilings w/crown mouldings on main level. Bay windows in living room, eating area, family room. Unique molten glass on ceramic gas fireplace surround. Large kitchen w/ample counter space & cabinets, granite counters. Glass blocks in dining & kitchen eating area for added natural light. Bedroom & laundry room w/sink +cupboards on main floor adds convenience. Primary bdrm has bay windows & walk-in closet. Big driveway for extra parking. Attractive exterior stone. Tile roof. Large backyard w/storage shed/ gazebo. Close to Brentwood, Lougheed, SFU, **BCIT** 