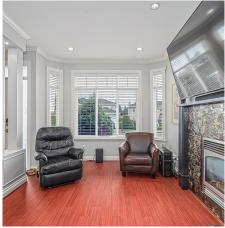

## 6697 Lochdale Street, Burnaby

\$1,698,000

Well-built & maintained 1/2 duplex w/quality interior & exterior finishings! Recent improvements: \$10,000 for hot water on demand, \$10,000 for aluminum perimeter fencing, 3 yr kitchen S/S appls, newer Nest thermostats, 9 yr paving at the back. 9' ceilings w/crown mouldings on main level. Bay windows in living room, eating area, family room. Unique molten glass on ceramic gas fireplace surround. Large kitchen w/ample counter space & cabinets, granite counters. Glass blocks in dining & kitchen eating area for added natural light. Bedroom & laundry room w/sink +cupboards on main floor adds convenience. Primary bdrm has bay windows & walk-in closet. Big driveway for extra parking. Attractive exterior stone. Tile roof. Large backyard w/storage shed/ gazebo. Close to Brentwood, Lougheed, SFU, **BCIT** 