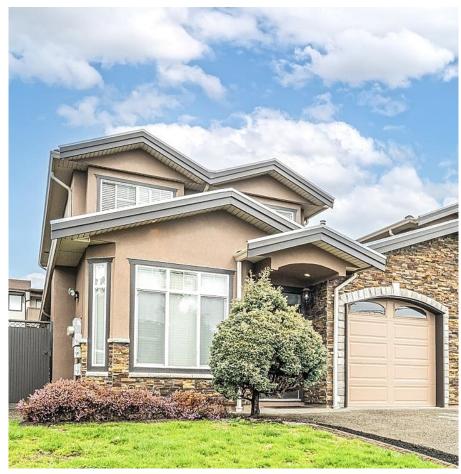

## 6697 Lochdale Street, Burnaby

\$1,698,000

Well-built & maintained 1/2 duplex w/quality interior & exterior finishings! Recent improvements: \$10,000 for hot water on demand, \$10,000 for aluminum perimeter fencing, 3 yr kitchen S/S appls, newer Nest thermostats, 9 yr paving at the back. 9' ceilings w/crown mouldings on main level. Bay windows in living room, eating area, family room. Unique molten glass on ceramic gas fireplace surround. Large kitchen w/ample counter space & cabinets, granite counters. Glass blocks in dining & kitchen eating area for added natural light. Bedroom & laundry room w/sink +cupboards on main floor adds convenience. Primary bdrm has bay windows & walk-in closet. Big driveway for extra parking. Attractive exterior stone. Tile roof. Large backyard w/storage shed/ gazebo. Close to Brentwood, Lougheed, SFU, **BCIT** 