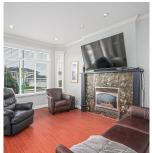

## 6697 Lochdale Street, Burnaby

\$1,698,000

Well-built & maintained 1/2 duplex w/quality interior & exterior finishings! Recent improvements: \$10,000 for hot water on demand, \$10,000 for aluminum perimeter fencing, 3 yr kitchen S/S appls, newer Nest thermostats, 9 yr paving at the back. 9' ceilings w/crown mouldings on main level. Bay windows in living room, eating area, family room. Unique molten glass on ceramic gas fireplace surround. Large kitchen w/ample counter space & cabinets, granite counters. Glass blocks in dining & kitchen eating area for added natural light. Bedroom & laundry room w/sink +cupboards on main floor adds convenience. Primary bdrm has bay windows & walk-in closet. Big driveway for extra parking. Attractive exterior stone. Tile roof. Large backyard w/storage shed/ gazebo. Close to Brentwood, Lougheed, SFU, **BCIT** 