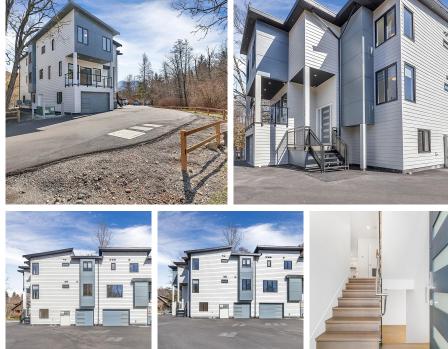

## 1340 Zenith Road, Squamish

\$1,730,000

Welcome to a Brand New LUXURY 1/2 Duplex located in a peaceful area of Brackendale. Nestled near the end of the quiet cul-de-sac, this home has some amazing mountain views to enjoy with your family and friends. This home offers contemporary finishes, a very functional floorplan, lots of open parking, smart soc vacuum, solar panels rough in provision and an option to add income opportunities. On the top floor, there are four good sized bedrooms with ensuite 4-piece bathroom, main floor has a massive open plan kitchen, and a living room opens to a big balcony access with a BBQ gas hookup and one bedroom with full bath and the lower floor has a generous size room which could be used as a recreational room or an office space. This home has a lot to offer.

## **KEY INFORMATION**

MLS® R2865157 Residential Attached Brackendale 5 Bedrooms 6 Bathrooms 2,594 SF

## FEATURES

Year Built: 2024 Views: Mountain Listed By: RE/MAX City Realty