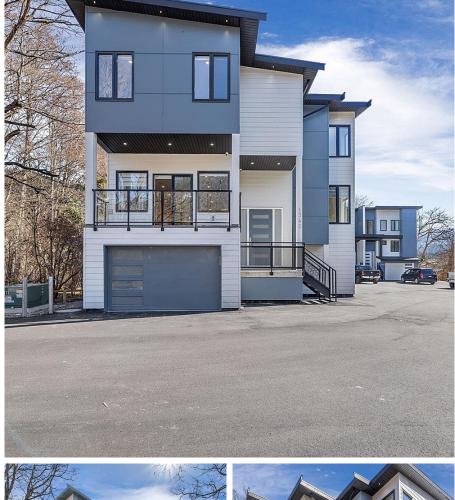

## 1340 Zenith Road, Squamish

\$1,730,000

Welcome to a Brand New LUXURY 1/2 Duplex located in a peaceful area of Brackendale. Nestled near the end of the quiet cul-de-sac, this home has some amazing mountain views to enjoy with your family and friends. This home offers contemporary finishes, a very functional floorplan, lots of open parking, smart soc vacuum, solar panels rough in provision and an option to add income opportunities. On the top floor, there are four good sized bedrooms with ensuite 4-piece bathroom, main floor has a massive open plan kitchen, and a living room opens to a big balcony access with a BBQ gas hookup and one bedroom with full bath and the lower floor has a generous size room which could be used as a recreational room or an office space. This home has a lot to offer.

## **KEY INFORMATION**

MLS® R2865157 Residential Attached Brackendale 5 Bedrooms 6 Bathrooms 2,594 SF

## FEATURES

Year Built: 2024 Views: Mountain Listed By: RE/MAX City Realty