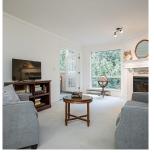

## 218 1441 Garden Place, Delta

\$460,000

Wonderful one bedroom condo in popular Garden Place! Spacious living/dining area, cozy gas fireplace, BONUS enclosed balcony (11'7"x 6'6") provides extra sitting area! Well laid out kitchen (fridge 2023) with pass through dining room. Insuite laundry. Excellent building-common room, workshop and an easy walk to the town centre! Total 723 square feet. Pets ok! Parking stall #113 plus storage locker (#8-218)