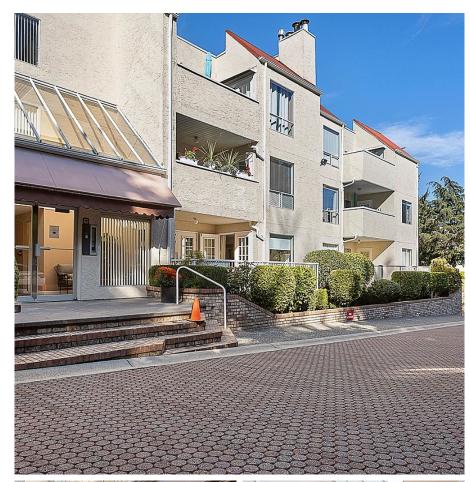

## 218 1441 Garden Place, Delta

\$460,000

Wonderful one bedroom condo in popular Garden Place! Spacious living/dining area, cozy gas fireplace, BONUS enclosed balcony (11'7"x 6'6") provides extra sitting area! Well laid out kitchen (fridge 2023) with pass through dining room. Insuite laundry. Excellent building-common room, workshop and an easy walk to the town centre! Total 723 square feet. Pets ok! Parking stall #113 plus storage locker (#8-218)