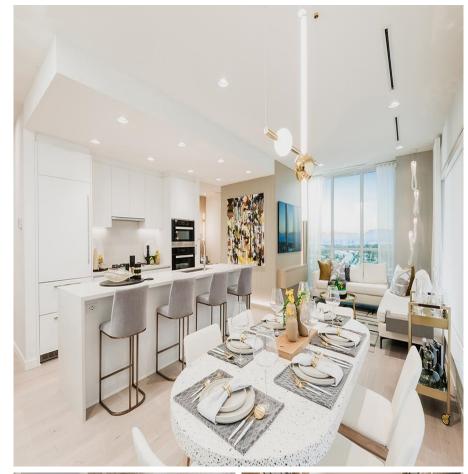

## 1506 485 W 42nd Avenue, Vancouver

\$1,918,000

Live in the heart of Oakridge! Claridge House by Polygon is a collection of refined apartment homes nestled in the centre of the exciting Oakridge neighbourhood. Enjoy a brand new shopping mall, 10 acres of urban parks and other state-of-the-art amenities just across the street. There are only 6 homes per floor in this boutique building, offering the best in urban living with sophisticated interior design and brand name appliances. The charm of this iconic high-rise is further enhanced with a hotel-style lobby that welcomes you home, a BBQ podium for family gatherings and a stylish sky lounge for entertaining your guests. Sales office is open by appointment.

## **KEY INFORMATION**

MLS® R2865417

Residential Attached

Oakridge

2 Bedrooms

2 Bathrooms

1,059 SF

\$620.10 Maintenance Fees