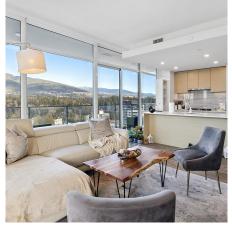

## 2008 200 Klahanie Court, West Vancouver

\$1,575,000

Welcome to The Sentinel - West Vancouver's newest and tallest residential tower. This premium high-floor 2-bed + den 2-bath corner unit has spectacular Ocean, City, and Mountain views from every room. The largest patio in the building at 402 sqft with gas-hookup. Luxurious features include 9-ft cielings, floor-to-ceiling windows, and air-conditioning. Gourmet kitchens include AEG/ Liebher appliance package, 5-burner gas range, quartz stone counters & backsplash. Spa-like bathrooms with custom vanity mirrors & grohe chrome faucets. Resort-style amenities include Concierge, fireside lounge, fitness centre, yoga studio, hot tub, sauna, dog wash, and 3 guest suites. Located just minutes to WV, NV, and Downtown. TWO parking stalls and storage included.