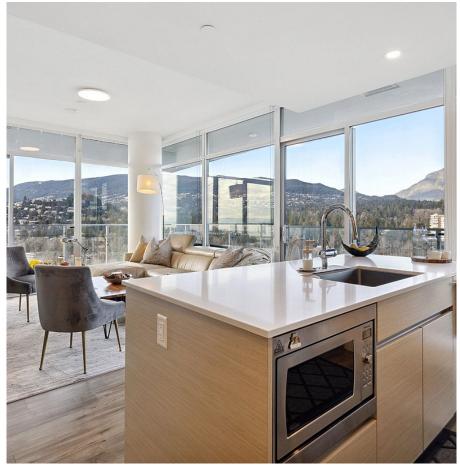

## 2008 200 Klahanie Court, West Vancouver

\$1,575,000

Welcome to The Sentinel - West Vancouver's newest and tallest residential tower. This premium high-floor 2-bed + den 2-bath corner unit has spectacular Ocean, City, and Mountain views from every room. The largest patio in the building at 402 sqft with gas-hookup. Luxurious features include 9-ft cielings, floor-to-ceiling windows, and air-conditioning. Gourmet kitchens include AEG/ Liebher appliance package, 5-burner gas range, quartz stone counters & backsplash. Spa-like bathrooms with custom vanity mirrors & grohe chrome faucets. Resort-style amenities include Concierge, fireside lounge, fitness centre, yoga studio, hot tub, sauna, dog wash, and 3 guest suites. Located just minutes to WV, NV, and Downtown. TWO parking stalls and storage included.