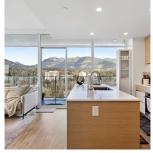

## 2008 200 Klahanie Court, West Vancouver

\$1,575,000

Welcome to The Sentinel - West Vancouver's newest and tallest residential tower. This premium high-floor 2-bed + den 2-bath corner unit has spectacular Ocean, City, and Mountain views from every room. The largest patio in the building at 402 sqft with gas-hookup. Luxurious features include 9-ft cielings, floor-to-ceiling windows, and air-conditioning. Gourmet kitchens include AEG/ Liebher appliance package, 5-burner gas range, quartz stone counters & backsplash. Spa-like bathrooms with custom vanity mirrors & grohe chrome faucets. Resort-style amenities include Concierge, fireside lounge, fitness centre, yoga studio, hot tub, sauna, dog wash, and 3 guest suites. Located just minutes to WV, NV, and Downtown. TWO parking stalls and storage included.