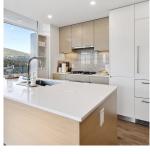

## 2008 200 Klahanie Court, West Vancouver

\$1,575,000

Welcome to The Sentinel - West Vancouver's newest and tallest residential tower. This premium high-floor 2-bed + den 2-bath corner unit has spectacular Ocean, City, and Mountain views from every room. The largest patio in the building at 402 sqft with gas-hookup. Luxurious features include 9-ft cielings, floor-to-ceiling windows, and air-conditioning. Gourmet kitchens include AEG/ Liebher appliance package, 5-burner gas range, quartz stone counters & backsplash. Spa-like bathrooms with custom vanity mirrors & grohe chrome faucets. Resort-style amenities include Concierge, fireside lounge, fitness centre, yoga studio, hot tub, sauna, dog wash, and 3 guest suites. Located just minutes to WV, NV, and Downtown. TWO parking stalls and storage included.