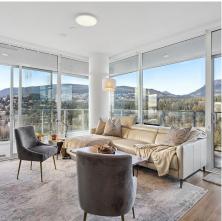

## 2008 200 Klahanie Court, West Vancouver

\$1,575,000

Welcome to The Sentinel - West Vancouver's newest and tallest residential tower. This premium high-floor 2-bed + den 2-bath corner unit has spectacular Ocean, City, and Mountain views from every room. The largest patio in the building at 402 sqft with gas-hookup. Luxurious features include 9-ft cielings, floor-to-ceiling windows, and air-conditioning. Gourmet kitchens include AEG/ Liebher appliance package, 5-burner gas range, quartz stone counters & backsplash. Spa-like bathrooms with custom vanity mirrors & grohe chrome faucets. Resort-style amenities include Concierge, fireside lounge, fitness centre, yoga studio, hot tub, sauna, dog wash, and 3 guest suites. Located just minutes to WV, NV, and Downtown. TWO parking stalls and storage included.