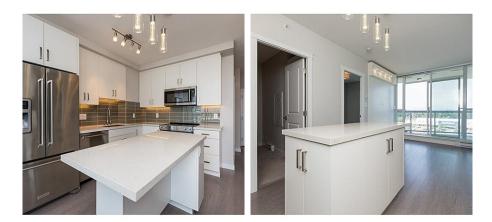

## 1003 11967 80 Avenue, Delta

\$538,000

Welcome to this beautiful 2 bedroom 1 bath condo in the beautiful and luxurious Delta Rise building. 576 Sqft gives you nice functional layout. Recently painted and professionally cleaned. Enjoy unobstructed views of the City and North Shore Mountains. Very convenient location near all shops, restaurants, and transit. Large windows gives this unit plenty of natural light. Watch the sunrise or sunset on the spacious balcony. Lots of amenities including community garden, playground, BBQ area, fitness center and more available in this building. Unit also features quartz countertops with Kitchen Aid appliances. Concierge service 9AM-1AM 7 days a week or 24/7 through ph/email.