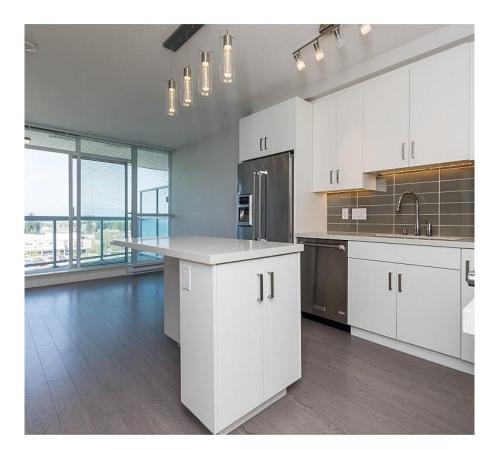

## 1003 11967 80 Avenue, Delta

\$538,000

Welcome to this beautiful 2 bedroom 1 bath condo in the beautiful and luxurious Delta Rise building. 576 Sqft gives you nice functional layout. Recently painted and professionally cleaned. Enjoy unobstructed views of the City and North Shore Mountains. Very convenient location near all shops, restaurants, and transit. Large windows gives this unit plenty of natural light. Watch the sunrise or sunset on the spacious balcony. Lots of amenities including community garden, playground, BBQ area, fitness center and more available in this building. Unit also features quartz countertops with Kitchen Aid appliances. Concierge service 9AM-1AM 7 days a week or 24/7 through ph/email.