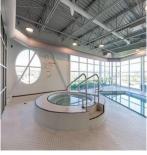

## 508 10155 River Drive, Richmond

\$569,000

One bedroom unit with views of Fraser River. Open concept design, linear kitchen has granite counter tops & stainless steel appliances. Engineered wood flooring, efficient Geo-Thermal heating and air conditioning, 1 parking stall & balcony. Parc Riviera is a master-planned community with over 4000' of river front walking trail, playground, 5 acre park space, fitness centre, lounge & indoor pool. 1km from Canada Line Bridgeport Station & 5 minute drive from Oak St. bridge. Measurements are approximate and to be verified by buyer. Tenanted. Notice required to show.