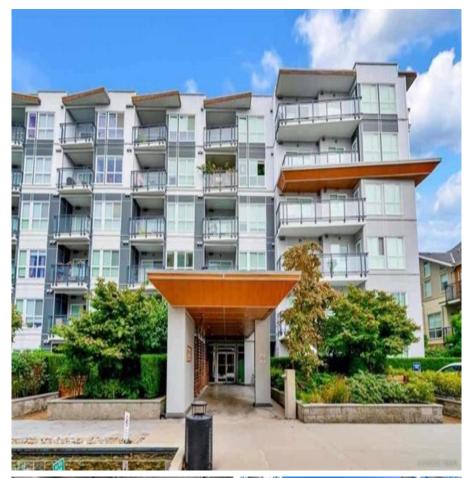

## 508 10155 River Drive, Richmond

\$569,000

One bedroom unit with views of Fraser River. Open concept design, linear kitchen has granite counter tops & stainless steel appliances. Engineered wood flooring, efficient Geo-Thermal heating and air conditioning, 1 parking stall & balcony. Parc Riviera is a master-planned community with over 4000' of river front walking trail, playground, 5 acre park space, fitness centre, lounge & indoor pool. 1km from Canada Line Bridgeport Station & 5 minute drive from Oak St. bridge. Measurements are approximate and to be verified by buyer. Tenanted. Notice required to show.