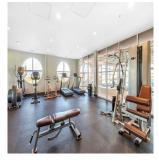

## 508 10155 River Drive, Richmond

\$569,000

One bedroom unit with views of Fraser River. Open concept design, linear kitchen has granite counter tops & stainless steel appliances. Engineered wood flooring, efficient Geo-Thermal heating and air conditioning, 1 parking stall & balcony. Parc Riviera is a master-planned community with over 4000' of river front walking trail, playground, 5 acre park space, fitness centre, lounge & indoor pool. 1km from Canada Line Bridgeport Station & 5 minute drive from Oak St. bridge. Measurements are approximate and to be verified by buyer. Tenanted. Notice required to show.