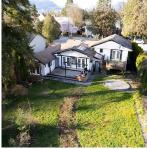

## 2232 Pitt River Road, Port Coquitlam

\$2,500,000

Attention Investors: This sub-dividable lot with RS4 zoning is an excellent opportunity for development or a rent-and-hold strategy. The property features a huge 11,748 sq ft lot with lane access and a renovated 3-level split home with new flooring, LED lighting, newer kitchen cabinets and appliances, a newer main bathroom, newer windows, and window coverings. The huge private backyard and plenty of storage space are available in the sheds. Upstairs is a 3-bedroom, 2-bath with a den, office, two decks, and ample parking. It is rented for \$3,500 per month until March 2025. The basement is a self-contained one-bedroom unit with a separate entrance worth at least \$1,200 in rent. Close to shopping, parks, trails, and 15minute walk to West Coast Express!