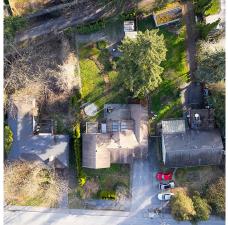

## 2232 Pitt River Road, Port Coquitlam

\$2,500,000

Attention Investors: This sub-dividable lot with RS4 zoning is an excellent opportunity for development or a rent-and-hold strategy. The property features a huge 11,748 sq ft lot with lane access and a renovated 3-level split home with new flooring, LED lighting, newer kitchen cabinets and appliances, a newer main bathroom, newer windows, and window coverings. The huge private backyard and plenty of storage space are available in the sheds. Upstairs is a 3-bedroom, 2-bath with a den, office, two decks, and ample parking. It is rented for \$3,500 per month until March 2025. The basement is a self-contained one-bedroom unit with a separate entrance worth at least \$1,200 in rent. Close to shopping, parks, trails, and 15minute walk to West Coast Express!

## **KEY INFORMATION**

MLS® R2865551

Residential Detached

Mary Hill

4 Bedrooms

3 Bathrooms

2,140 SF

11,748 SF Lot