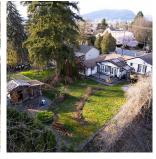

## 2232 Pitt River Road, Port Coquitlam

\$2,500,000

Attention Investors: This sub-dividable lot with RS4 zoning is an excellent opportunity for development or a rent-and-hold strategy. The property features a huge 11,748 sq ft lot with lane access and a renovated 3-level split home with new flooring, LED lighting, newer kitchen cabinets and appliances, a newer main bathroom, newer windows, and window coverings. The huge private backyard and plenty of storage space are available in the sheds. Upstairs is a 3-bedroom, 2-bath with a den, office, two decks, and ample parking. It is rented for \$3,500 per month until March 2025. The basement is a self-contained one-bedroom unit with a separate entrance worth at least \$1,200 in rent. Close to shopping, parks, trails, and 15minute walk to West Coast Express!