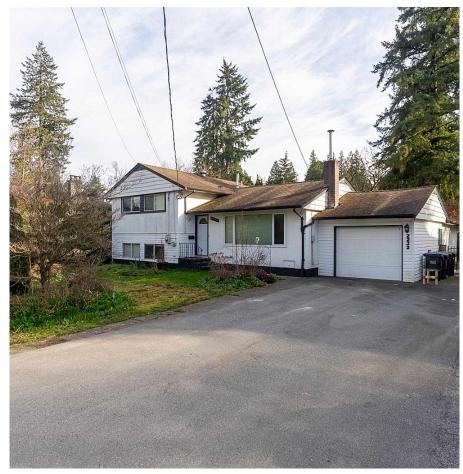

## 2232 Pitt River Road, Port Coquitlam

\$2,500,000

Attention Investors: This sub-dividable lot with RS4 zoning is an excellent opportunity for development or a rent-and-hold strategy. The property features a huge 11,748 sq ft lot with lane access and a renovated 3-level split home with new flooring, LED lighting, newer kitchen cabinets and appliances, a newer main bathroom, newer windows, and window coverings. The huge private backyard and plenty of storage space are available in the sheds. Upstairs is a 3-bedroom, 2-bath with a den, office, two decks, and ample parking. It is rented for \$3,500 per month until March 2025. The basement is a self-contained one-bedroom unit with a separate entrance worth at least \$1,200 in rent. Close to shopping, parks, trails, and 15minute walk to West Coast Express!

## **KEY INFORMATION**

MLS® R2865551

Residential Detached

Mary Hill

4 Bedrooms

3 Bathrooms

2,140 SF

11,748 SF Lot

## **FEATURES**

Year Built: 1959

Listed By: Team 3000 Realty Ltd.