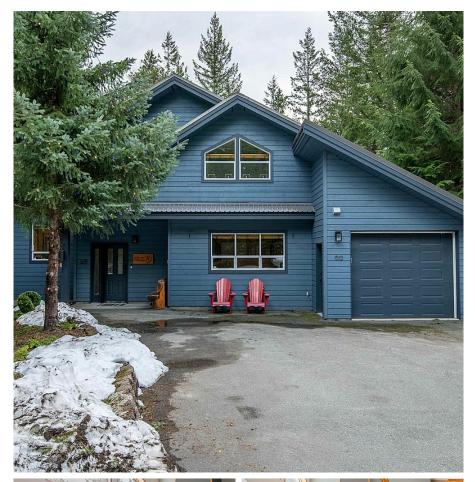

## 69 Garibaldi Drive, Whistler

\$1,899,000

This remarkable property offers ideal living as a permanent residence or a vacation retreat. With four bedrooms and two full baths plus a family room spanning over 2,000 sqft, there's ample space to host family and friends. The soaring vaulted ceiling and wood-burning fireplace are perfect for cozy winter nights. Outside, the patio spans the entire width of the home featuring a glass-covered sitting area and a gazebo-covered hot tub and a large level yard. Additional features include a sizeable ski boot room, a firewood room, abundant storage, plentiful parking and a garage. Located just a short stroll to Pinecrest Lake, the beach, and the newly constructed clubhouse and with only a 15-minute drive to Whistler Creekside, this property offers tranquility and convenience in equal measure.

## **KEY INFORMATION**

MLS® R2865723

Residential Detached

Black Tusk - Pinecrest

4 Bedrooms

2 Bathrooms

2,042 SF

7,535 SF Lot