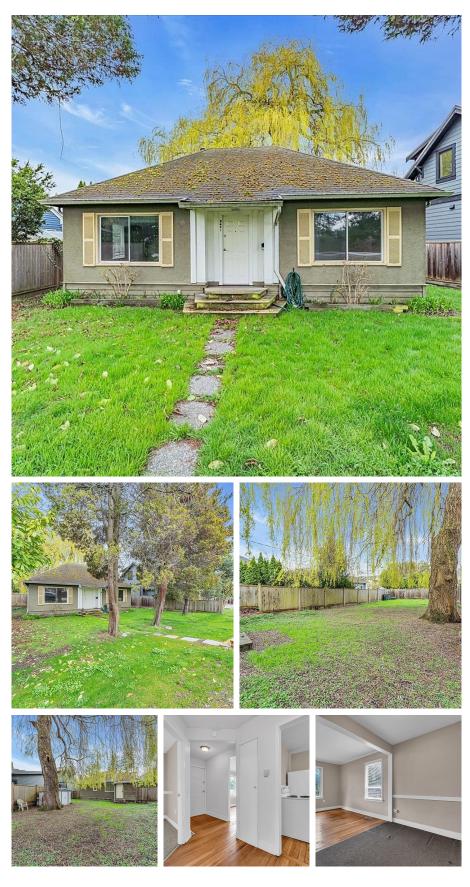

## 3491 Catalina Crescent, Richmond

\$1,150,000

Located in the popular area of Burkeville, this 2 bed 1 bath home sits on a flat, 5800+ sq. ft. lot! A perfect location just a few minutes to Central Richmond and Vancouver, this home offers a variety of options for the discerning Buyer. Either hold and build in a neighbourhood full of newer homes, or keep and use as a cozy place to live. The home has been maintained well over the years, and has nice features like hardwood floors, upgraded gas heating, and more. Endless possibilities!

## **KEY INFORMATION**

MLS® R2865737 Residential Detached Sea Island 2 Bedrooms 1 Bathroom 880 SF 5,866 SF Lot

## FEATURES

Year Built: 1944 Listed By: Engel & Volkers Vancouver Island (VR)