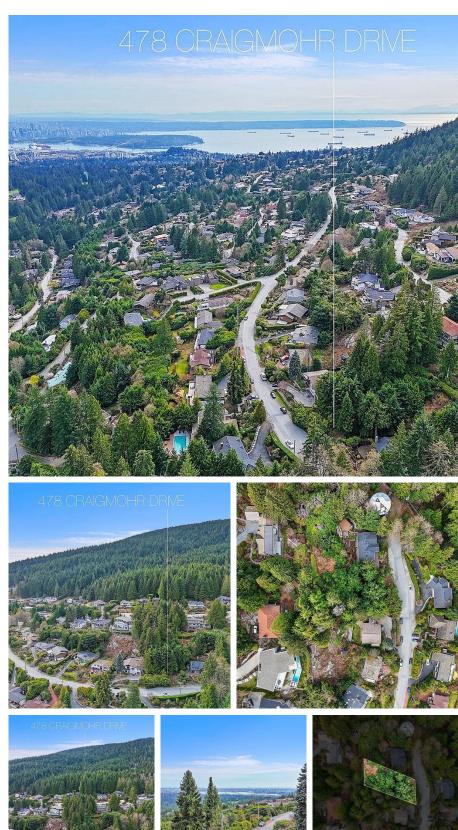

## 478 Craigmohr Drive, West Vancouver

\$1,980,000

This 14,025 SQFT lot in West Vancouver's British Properties presents a unique opportunity for those looking to build their dream home, or for investors looking to develop or hold a rare piece of land in a prestigious neighbourhood. The elevated position of your future home will offer expansive south-east facing views towards Vancouver, the Burrard Inlet, and more. Situated near the end of a quiet street with no thru traffic, the location is perfect for families who are looking for privacy in a mature neighbourhood, close to schools, nature, trails, ski hills and more. You'll have easy access to Hollyburn Country Club, Capilano Golf Course, shopping at Park Royal, Highway 1, Downtown Vancouver, and much more. Questions about what is possible? Our team is here to help - contact us today!

## FEATURES

Views: Burrard Inlet, Vancouver, Etc. Listed By: Oakwyn Realty Ltd.