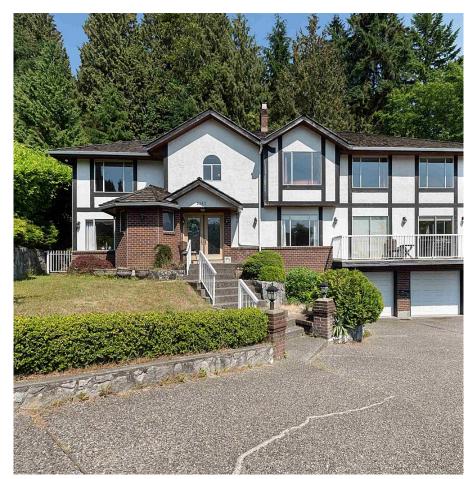

## 2362 Westhill Drive, West Vancouver

\$3,698,000

Wonderful TUDOR style home in LOVELY WESTHILL, West Vancouver. With peek-a-boo WESTERLY OCEAN VIEWS from all main rooms and a VERY FLAT horseshoe driveway that makes it seamless to enter and exit the home. This home boasts 5 bedrooms upstairs, hardwood floors throughout with all rooms overly generous in size/ especially the primary room which is literally like having more than 2 rooms combined. Almost 13,000 square foot lot with an incredible private treed rear yard which backs onto DOUGLAS WOODWARD PARK. Close to Chartwell Elementary, Collingwood, Mulgrave and Sentinal high-school. Easy access to everything essential in West Vancouver as well as quick drives back and fourth from downtown Vancouver.