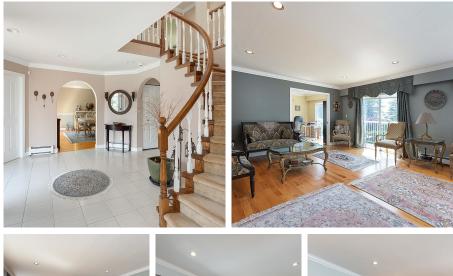

## 2362 Westhill Drive, West Vancouver

\$3,698,000

Wonderful TUDOR style home in LOVELY WESTHILL, West Vancouver. With peek-a-boo WESTERLY OCEAN VIEWS from all main rooms and a VERY FLAT horseshoe driveway that makes it seamless to enter and exit the home. This home boasts 5 bedrooms upstairs, hardwood floors throughout with all rooms overly generous in size/ especially the primary room which is literally like having more than 2 rooms combined. Almost 13,000 square foot lot with an incredible private treed rear yard which backs onto DOUGLAS WOODWARD PARK. Close to Chartwell Elementary, Collingwood, Mulgrave and Sentinal high-school. Easy access to everything essential in West Vancouver as well as quick drives back and fourth from downtown Vancouver.