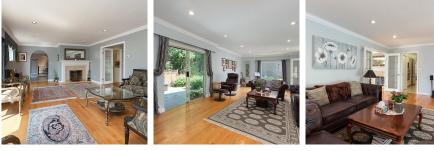

## 2362 Westhill Drive, West Vancouver

\$3,698,000

Wonderful TUDOR style home in LOVELY WESTHILL, West Vancouver. With peek-a-boo WESTERLY OCEAN VIEWS from all main rooms and a VERY FLAT horseshoe driveway that makes it seamless to enter and exit the home. This home boasts 5 bedrooms upstairs, hardwood floors throughout with all rooms overly generous in size/ especially the primary room which is literally like having more than 2 rooms combined. Almost 13,000 square foot lot with an incredible private treed rear yard which backs onto DOUGLAS WOODWARD PARK. Close to Chartwell Elementary, Collingwood, Mulgrave and Sentinal high-school. Easy access to everything essential in West Vancouver as well as quick drives back and fourth from downtown Vancouver.