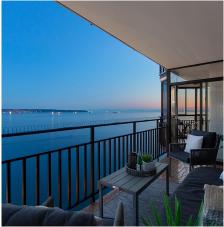

## 1501 2240 Bellevue Avenue, West Vancouver

\$3,728,000

Step into this 15th flr residence & be immediately greeted by jaw dropping water views stretching from Lions Gate Bridge to Vancouver Island & beyond. With 1 suite per floor, lovely onsite caretaker, this well managed bldg gives homeowners peace of mind w their forever views, unbeatable location for walkability & optimal expansive west facing position for dramatic evening sunsets. The spacious, open plan w lg deck & generous, well equipped kitchen allow for pleasant entertaining. Tastefully updated, this floor plan offers versatility in use & loads of wall space for art. Steps to seawall, Dundarave, Rec Ctre. 2 generous parking stalls. Live like you are on vacation every single day in this art deco inspired building in the best location in West Van! Open May 18th 2.30-4pm