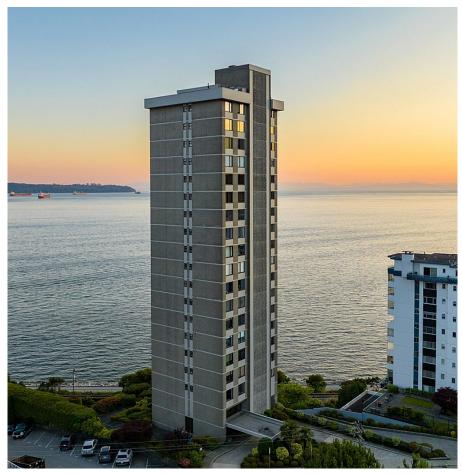

## 1501 2240 Bellevue Avenue, West Vancouver

\$3,728,000

Step into this 15th flr residence & be immediately greeted by jaw dropping water views stretching from Lions Gate Bridge to Vancouver Island & beyond. With 1 suite per floor, lovely onsite caretaker, this well managed bldg gives homeowners peace of mind w their forever views, unbeatable location for walkability & optimal expansive west facing position for dramatic evening sunsets. The spacious, open plan w lg deck & generous, well equipped kitchen allow for pleasant entertaining. Tastefully updated, this floor plan offers versatility in use & loads of wall space for art. Steps to seawall, Dundarave, Rec Ctre. 2 generous parking stalls. Live like you are on vacation every single day in this art deco inspired building in the best location in West Van! Open May 18th 2.30-4pm

## **FEATURES**

Year Built: 1972

Views: Ocean City Island Mtn

Listed By: Engel & Volkers Vancouver