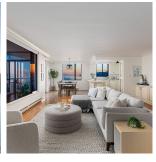

## 1501 2240 Bellevue Avenue, West Vancouver

\$3,728,000

Step into this 15th flr residence & be immediately greeted by jaw dropping water views stretching from Lions Gate Bridge to Vancouver Island & beyond. With 1 suite per floor, lovely onsite caretaker, this well managed bldg gives homeowners peace of mind w their forever views, unbeatable location for walkability & optimal expansive west facing position for dramatic evening sunsets. The spacious, open plan w lg deck & generous, well equipped kitchen allow for pleasant entertaining. Tastefully updated, this floor plan offers versatility in use & loads of wall space for art. Steps to seawall, Dundarave, Rec Ctre. 2 generous parking stalls. Live like you are on vacation every single day in this art deco inspired building in the best location in West Van! Open May 18th 2.30-4pm