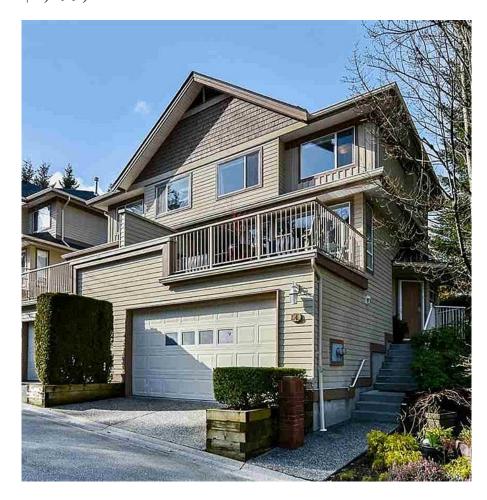

## 15 8701 16th Avenue, Burnaby

\$1,299,000

Desirable 3 bedroom, 2.5 bathroom plus a recreation room unit at the desirable "Englewood" complex in the heart of Burnaby Crest area. Almost 1900 sqft large on a 3 level duplex style townhome with a side by side garage. 3 good sized bedrooms and a large recreational room below. Quartz countertop in the kitchen and laminate flooring throughout main and above. Close to everything including No.1 highway entrance, walk to Cariboo Secondary.

## **KEY INFORMATION**

MLS® R2866018

Residential Attached

The Crest

3 Bedrooms

3 Bathrooms

1,897 SF