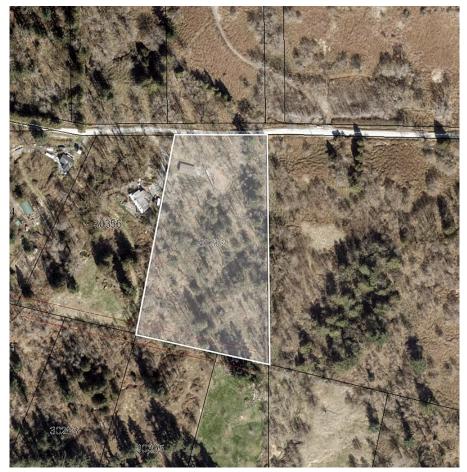

## 30362 Gunn Avenue, Mission

\$2,850,000

Great development site in Silverdale's Central Neighbourhood. This 6.27 acre property is designated single family 5 UPA and townhouse 20 UPA. Property has a mobile home that only needs a well and septic field to be completed and used for rent while also helping avoid the spec tax. This is a great holding site as Polygon begins infrastructure work to the East. Buy and wait for development to begin around you. Estimated yield of 28 townhomes and 12 single family homes at build out.