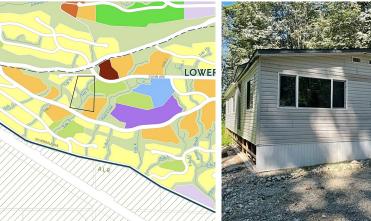

## 30362 Gunn Avenue, Mission

\$2,850,000

Great development site in Silverdale's Central Neighbourhood. This 6.27 acre property is designated single family 5 UPA and townhouse 20 UPA. Property has a mobile home that only needs a well and septic field to be completed and used for rent while also helping avoid the spec tax. This is a great holding site as Polygon begins infrastructure work to the East. Buy and wait for development to begin around you. Estimated yield of 28 townhomes and 12 single family homes at build out.