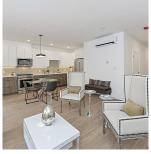

## 10 2330 Sooke Rd, Colwood

\$899,900

BRAND NEW townhomes are located just 15 minutes to downtown Victoria in

Colwood .Centrally located with all amenities and attractions within 5 min. There are only 16 homes featuring many different floorplans and features designed by the renowned firm of Low Hammond Rowe. Unit 10 is an end unit and the only duplex in this fine development. With almost 2500 sq ft living space, 3 beds, 3bath large double car garage makes this one special!. Only 2 stories in this end unit & large separate laundry room .Pets allowed no rental restrictions a bonus. Gas fireplace, heat pump, blind package, quartz countertops, high end appliances .Developers kept a large portion of the land for greenspace with old growth trees making this a unique place to call home. Developers WILL CONSIDER PARTIAL FINANCING AT LOW RATE! CAll today.GST Included (id:56120)