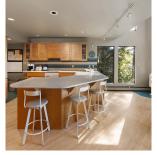

## 225 Mountain Drive, Lions Bay

\$2,375,000

Dramatic views of Howe Sound & the beauty of a natural, forested, 1/2acre setting set the tone for this architecturally significant, custom home. Designed by Ken Turnbull, the inviting open plan, floating staircases, expansive windows, vaulted ceilings & skylights easily blur the lines between inside & out. Offering 3 bedrooms+ loft, beautiful hardwood floors, quality appliances, efficient wood stove, Primary bdrm with custom W/I closet, ensuite & sauna. 518 sq ft of unfinished space off the entry level complete with bathroom rough-in, creates amazing opportunity for mortgage helper, guest area or office. This 1meticulous, well loved home is a pleasure to show. Open Sat, April 13; 12-3