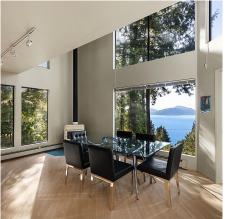

## 225 Mountain Drive, Lions Bay

\$2,375,000

Dramatic views of Howe Sound & the beauty of a natural, forested, 1/2acre setting set the tone for this architecturally significant, custom home. Designed by Ken Turnbull, the inviting open plan, floating staircases, expansive windows, vaulted ceilings & skylights easily blur the lines between inside & out. Offering 3 bedrooms+ loft, beautiful hardwood floors, quality appliances, efficient wood stove, Primary bdrm with custom W/I closet, ensuite & sauna. 518 sq ft of unfinished space off the entry level complete with bathroom rough-in, creates amazing opportunity for mortgage helper, guest area or office. This 1meticulous, well loved home is a pleasure to show. Open Sat, April 13; 12-3