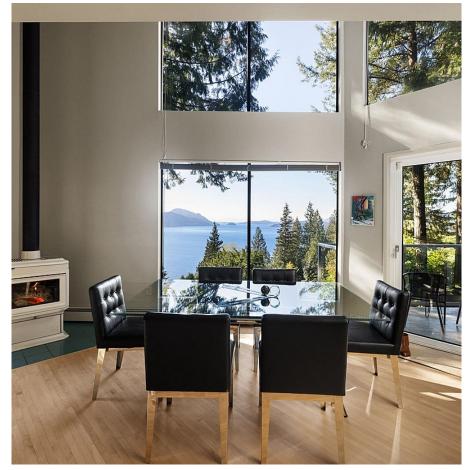

## 225 Mountain Drive, Lions Bay

\$2,375,000

Dramatic views of Howe Sound & the beauty of a natural, forested, 1/2acre setting set the tone for this architecturally significant, custom home. Designed by Ken Turnbull, the inviting open plan, floating staircases, expansive windows, vaulted ceilings & skylights easily blur the lines between inside & out. Offering 3 bedrooms+ loft, beautiful hardwood floors, quality appliances, efficient wood stove, Primary bdrm with custom W/I closet, ensuite & sauna. 518 sq ft of unfinished space off the entry level complete with bathroom rough-in, creates amazing opportunity for mortgage helper, guest area or office. This 1meticulous, well loved home is a pleasure to show. Open Sat, April 13; 12-3