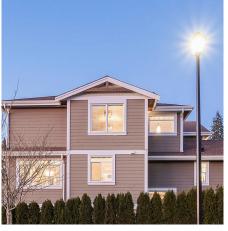

## 13409 236 Street, Maple Ridge

\$2,099,900

ENDLESS SUNSETS | Nestled in SILVER VALLEY, a premier community of Maple Ridge. This CUSTOM HOME sits on a private lot, overlooking DF Park + VIEWS. SPOTLESS 4,271 sqft of quality living with 6 bed & 4 bath + 778 Sqft 3 car (tandem) garage. IMPRESSIVE Details, SOARING living room, BRIGHT Entertainers kitchen w/ new WOLF stove + THERMADOR fridge. Stone counters & Acacia hardwood floors throughout. MANICURED lot, south exposed & wrapped in mature cedars for privacy. Over 700 Sqft of outdoor living spaces, custom flagstone hardscape w/ seasonal plant and flower design. RANCHER STYLE BASEMENT: 2 Bed + 1 Bath, above ground w/ separate entrance is perfect for extended family. Immerse yourself in nature with hiking and lakes while minutes away from schools, shopping and transit. THIS IS IT.