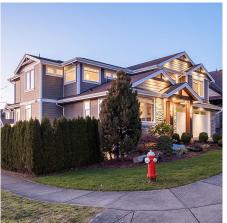

## 13409 236 Street, Maple Ridge

\$2,099,900

ENDLESS SUNSETS | Nestled in SILVER VALLEY, a premier community of Maple Ridge. This CUSTOM HOME sits on a private lot, overlooking DF Park + VIEWS. SPOTLESS 4,271 sqft of quality living with 6 bed & 4 bath + 778 Sqft 3 car (tandem) garage. IMPRESSIVE Details, SOARING living room, BRIGHT Entertainers kitchen w/ new WOLF stove + THERMADOR fridge. Stone counters & Acacia hardwood floors throughout. MANICURED lot, south exposed & wrapped in mature cedars for privacy. Over 700 Sqft of outdoor living spaces, custom flagstone hardscape w/ seasonal plant and flower design. RANCHER STYLE BASEMENT: 2 Bed + 1 Bath, above ground w/ separate entrance is perfect for extended family. Immerse yourself in nature with hiking and lakes while minutes away from schools, shopping and transit. THIS IS IT.