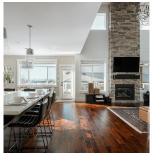

## 13409 236 Street, Maple Ridge

\$2,099,900

ENDLESS SUNSETS | Nestled in SILVER VALLEY, a premier community of Maple Ridge. This CUSTOM HOME sits on a private lot, overlooking DF Park + VIEWS. SPOTLESS 4,271 sqft of quality living with 6 bed & 4 bath + 778 Sqft 3 car (tandem) garage. IMPRESSIVE Details, SOARING living room, BRIGHT Entertainers kitchen w/ new WOLF stove + THERMADOR fridge. Stone counters & Acacia hardwood floors throughout. MANICURED lot, south exposed & wrapped in mature cedars for privacy. Over 700 Sqft of outdoor living spaces, custom flagstone hardscape w/ seasonal plant and flower design. RANCHER STYLE BASEMENT: 2 Bed + 1 Bath, above ground w/ separate entrance is perfect for extended family. Immerse yourself in nature with hiking and lakes while minutes away from schools, shopping and transit. THIS IS IT.