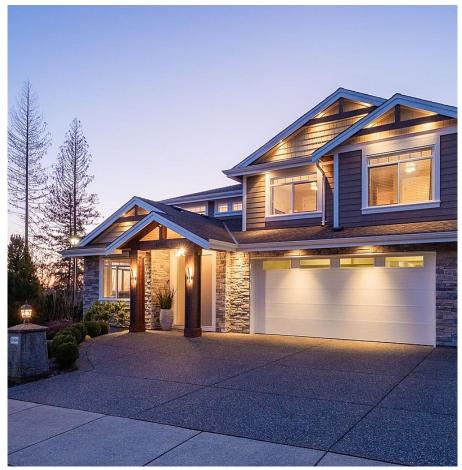

## 13409 236 Street, Maple Ridge

\$2,099,900

ENDLESS SUNSETS | Nestled in SILVER VALLEY, a premier community of Maple Ridge. This CUSTOM HOME sits on a private lot, overlooking DF Park + VIEWS. SPOTLESS 4,271 sqft of quality living with 6 bed & 4 bath + 778 Sqft 3 car (tandem) garage. IMPRESSIVE Details, SOARING living room, BRIGHT Entertainers kitchen w/ new WOLF stove + THERMADOR fridge. Stone counters & Acacia hardwood floors throughout. MANICURED lot, south exposed & wrapped in mature cedars for privacy. Over 700 Sqft of outdoor living spaces, custom flagstone hardscape w/ seasonal plant and flower design. RANCHER STYLE BASEMENT: 2 Bed + 1 Bath, above ground w/ separate entrance is perfect for extended family. Immerse yourself in nature with hiking and lakes while minutes away from schools, shopping and transit. THIS IS IT.