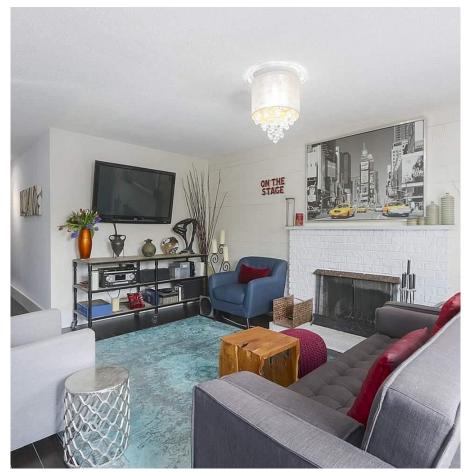

## 404 466 East Eighth Avenue, New Westminster

\$549,900

This private corner unit features spacious bedrooms with large closets and a modern kitchen boasting new appliances, granite countertops, and ample storage space. Enjoy natural light flooding the open plan layout and sun-drenched balcony all day long. The bathroom offers a rainfall shower and double trough sink, with extra storage in the hallway. Stay cozy with a real solid fuel fire and included baseboard electric heating. Keyless entry provides convenience and security. On-site amenities include free laundry, a sauna, storage locker, and underground parking, as well as a bike room and multipurpose room. Conveniently located near various amenities, shops, eateries, and transportation options, with schools, daycares, and parks nearby.