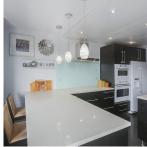

## 404 466 East Eighth Avenue, New Westminster

\$549,900

This private corner unit features spacious bedrooms with large closets and a modern kitchen boasting new appliances, granite countertops, and ample storage space. Enjoy natural light flooding the open plan layout and sun-drenched balcony all day long. The bathroom offers a rainfall shower and double trough sink, with extra storage in the hallway. Stay cozy with a real solid fuel fire and included baseboard electric heating. Keyless entry provides convenience and security. On-site amenities include free laundry, a sauna, storage locker, and underground parking, as well as a bike room and multipurpose room. Conveniently located near various amenities, shops, eateries, and transportation options, with schools, daycares, and parks nearby.