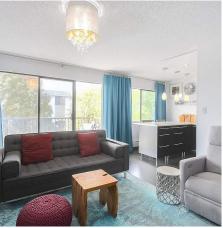

## 404 466 East Eighth Avenue, New Westminster

\$549,900

This private corner unit features spacious bedrooms with large closets and a modern kitchen boasting new appliances, granite countertops, and ample storage space. Enjoy natural light flooding the open plan layout and sun-drenched balcony all day long. The bathroom offers a rainfall shower and double trough sink, with extra storage in the hallway. Stay cozy with a real solid fuel fire and included baseboard electric heating. Keyless entry provides convenience and security. On-site amenities include free laundry, a sauna, storage locker, and underground parking, as well as a bike room and multipurpose room. Conveniently located near various amenities, shops, eateries, and transportation options, with schools, daycares, and parks nearby.