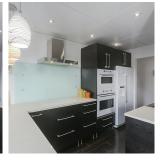

## 404 466 East Eighth Avenue, New Westminster

\$549,900

This private corner unit features spacious bedrooms with large closets and a modern kitchen boasting new appliances, granite countertops, and ample storage space. Enjoy natural light flooding the open plan layout and sun-drenched balcony all day long. The bathroom offers a rainfall shower and double trough sink, with extra storage in the hallway. Stay cozy with a real solid fuel fire and included baseboard electric heating. Keyless entry provides convenience and security. On-site amenities include free laundry, a sauna, storage locker, and underground parking, as well as a bike room and multipurpose room. Conveniently located near various amenities, shops, eateries, and transportation options, with schools, daycares, and parks nearby.