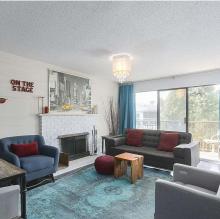

## 404 466 East Eighth Avenue, New Westminster

\$549,900

This private corner unit features spacious bedrooms with large closets and a modern kitchen boasting new appliances, granite countertops, and ample storage space. Enjoy natural light flooding the open plan layout and sun-drenched balcony all day long. The bathroom offers a rainfall shower and double trough sink, with extra storage in the hallway. Stay cozy with a real solid fuel fire and included baseboard electric heating. Keyless entry provides convenience and security. On-site amenities include free laundry, a sauna, storage locker, and underground parking, as well as a bike room and multipurpose room. Conveniently located near various amenities, shops, eateries, and transportation options, with schools, daycares, and parks nearby.