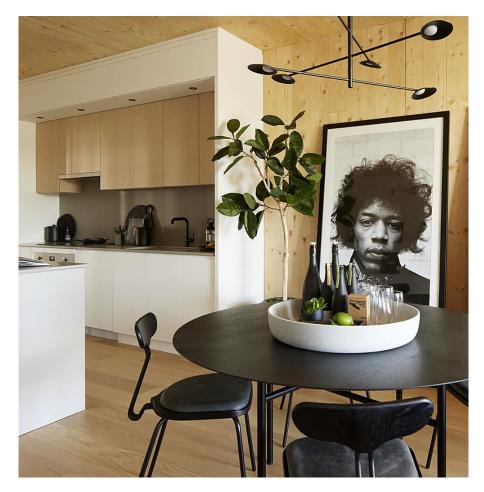

## 315 310 Salter Street, New Westminster

\$874,900

Welcome home to Timber House, the last phase of the master-planned community developed by award-winning Aragon Properties. Built using innovative CLT technology, this 2 bed/ 2 bath -961 sq ft flat boasts over 205 sq ft of outdoor balcony space. Settle into serene luxury, featuring beautiful exposed CLT walls and ceilings in the interior. Our sophisticated gourmet kitchens feature Smeg and Fischer Paykel appliances, quartz countertops and expansive kitchen islands. Take your evening stroll along the 1.8 km river front boardwalk. Downtown NW is 5 mins away on the Q to Q Ferry. MOVE IN READY. New incentives, call for more information. Sales center open everyday from 12pm to 5pm expect, closed Thursday and Friday.