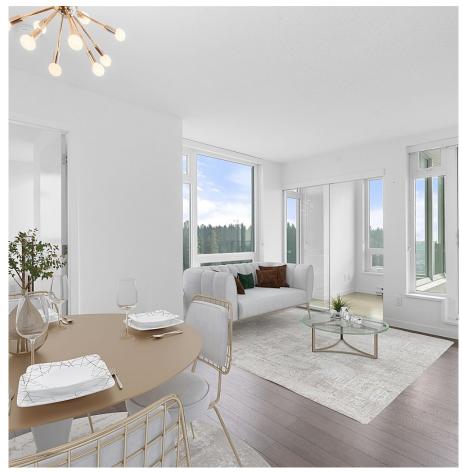

## 2607 5665 Boundary Road, Vancouver

\$845,000

THE SKY HIGH VIEWS YOU HAVE BEEN WAITING FOR! Welcome to WALL CENTRE CENTRAL PARK in VANCOUVER! Designed to capture the endless views of PARK, FOREST, & MOUNTAINS, this 785 SF, 2 Bed + Den, 2 Full Bath, CORNER SUITE hovers from the 26th level, & features s/s appliances, laminate floors, 5 burner gas range, large walk in closet in the primary bedroom, 1 parking, & 1 locker. The Den with windows is perfect for home office or baby room. Amenities include indoor swimming pool, hot tub, gym, & rooftop garden. Walk score is excellent with Joyce SkyTrain, Patterson SkyTrain, Central Park & various restaurants/cafes/retail only a short stroll away! MUST SEE VIRTUAL TOUR!