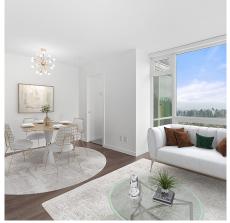

## 2607 5665 Boundary Road, Vancouver

\$845,000

THE SKY HIGH VIEWS YOU HAVE BEEN WAITING FOR! Welcome to WALL CENTRE CENTRAL PARK in VANCOUVER! Designed to capture the endless views of PARK, FOREST, & MOUNTAINS, this 785 SF, 2 Bed + Den, 2 Full Bath, CORNER SUITE hovers from the 26th level, & features s/s appliances, laminate floors, 5 burner gas range, large walk in closet in the primary bedroom, 1 parking, & 1 locker. The Den with windows is perfect for home office or baby room. Amenities include indoor swimming pool, hot tub, gym, & rooftop garden. Walk score is excellent with Joyce SkyTrain, Patterson SkyTrain, Central Park & various restaurants/cafes/retail only a short stroll away! MUST SEE VIRTUAL TOUR!