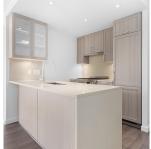

## 2607 5665 Boundary Road, Vancouver

\$845,000

THE SKY HIGH VIEWS YOU HAVE BEEN WAITING FOR! Welcome to WALL CENTRE CENTRAL PARK in VANCOUVER! Designed to capture the endless views of PARK, FOREST, & MOUNTAINS, this 785 SF, 2 Bed + Den, 2 Full Bath, CORNER SUITE hovers from the 26th level, & features s/s appliances, laminate floors, 5 burner gas range, large walk in closet in the primary bedroom, 1 parking, & 1 locker. The Den with windows is perfect for home office or baby room. Amenities include indoor swimming pool, hot tub, gym, & rooftop garden. Walk score is excellent with Joyce SkyTrain, Patterson SkyTrain, Central Park & various restaurants/cafes/retail only a short stroll away! MUST SEE VIRTUAL TOUR!