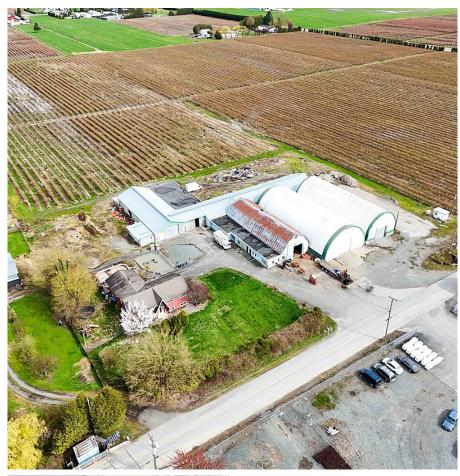

## 34211 Hallert Road, Abbotsford

\$5,199,900

Located in the heart of Matsqui, this 38.54 acre property presents a rare opportunity to acquire this amazing Parcel. Conveniently positioned just off the Abbotsford-Mission highway, with frontages on both Hallert and Bell Road, this property boasts exceptional accessibility. A substantial portion of the land, totaling 35 acres, is dedicated to thriving blueberry cultivation. Enhancing its appeal, the property features a charming 6-bedroom, 4-bathroom home, meticulously designed for both comfort and functionality. Moreover, the property includes 4 generously-sized barns, offering versatile options for personal storage, equipment maintenance, or rental income. With over 15,000 sq ft of barn space potentially capable of generating more than \$10,000 in monthly rental income.