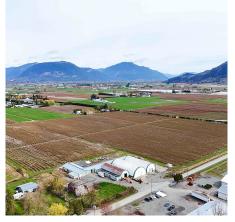

## 34211 Hallert Road, Abbotsford

\$5,199,900

Located in the heart of Matsqui, this 38.54 acre property presents a rare opportunity to acquire this amazing Parcel. Conveniently positioned just off the Abbotsford-Mission highway, with frontages on both Hallert and Bell Road, this property boasts exceptional accessibility. A substantial portion of the land, totaling 35 acres, is dedicated to thriving blueberry cultivation. Enhancing its appeal, the property features a charming 6-bedroom, 4-bathroom home, meticulously designed for both comfort and functionality. Moreover, the property includes 4 generously-sized barns, offering versatile options for personal storage, equipment maintenance, or rental income. With over 15,000 sq ft of barn space potentially capable of generating more than \$10,000 in monthly rental income.

## **FEATURES**

Year Built: 1972

Views: Mountains

Listed By: B.C. Farm & Ranch Realty Corp.