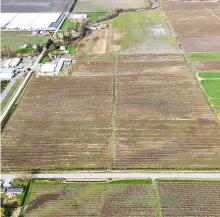

## 34211 Hallert Road, Abbotsford

\$5,199,900

Located in the heart of Matsqui, this 38.54 acre property presents a rare opportunity to acquire this amazing Parcel. Conveniently positioned just off the Abbotsford-Mission highway, with frontages on both Hallert and Bell Road, this property boasts exceptional accessibility. A substantial portion of the land, totaling 35 acres, is dedicated to thriving blueberry cultivation. Enhancing its appeal, the property features a charming 6-bedroom, 4-bathroom home, meticulously designed for both comfort and functionality. Moreover, the property includes 4 generously-sized barns, offering versatile options for personal storage, equipment maintenance, or rental income. With over 15,000 sq ft of barn space potentially capable of generating more than \$10,000 in monthly rental income.