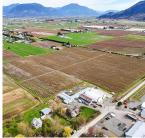

## 34211 Hallert Road, Abbotsford

\$5,199,900

Located in the heart of Matsqui, this 38.54 acre property presents a rare opportunity to acquire this amazing Parcel. Conveniently positioned just off the Abbotsford-Mission highway, with frontages on both Hallert and Bell Road, this property boasts exceptional accessibility. A substantial portion of the land, totaling 35 acres, is dedicated to thriving blueberry cultivation. Enhancing its appeal, the property features a charming 6-bedroom, 4-bathroom home, meticulously designed for both comfort and functionality. Moreover, the property includes 4 generously-sized barns, offering versatile options for personal storage, equipment maintenance, or rental income. With over 15,000 sq ft of barn space potentially capable of generating more than \$10,000 in monthly rental income.