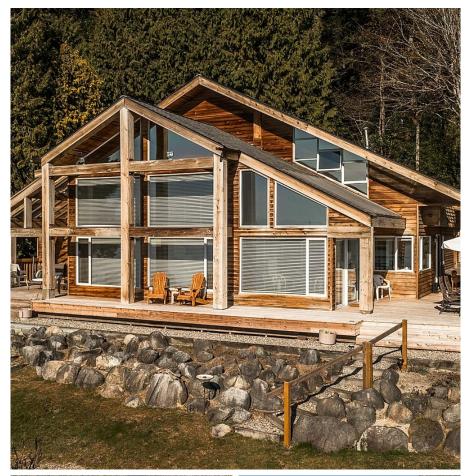

## 598 Tsawwassen Beach Road, Delta

\$5,555,000

A HIDDEN LIFESTYLE ON THE PACIFIC WEST COAST just 20 min from Vancouver! One of the largest ocean front property's on Tsawwassen Beach with a stunning custom built home designed by Architect KC Mooney. This is a life style like no other with over 1.3 acres of beach front living (frontage 136 ft) where every day is a holiday with changing sunsets and tides. West coast inspired home with high vault ceilings, wood beams and floor to ceiling windows for extensive natural light. Inviting entry to the home faces a Zen style courtyard, master on the main with walk out to private ocean facing deck. 2 bedrooms and den up. Double car garage plus workshop. Moore you boat in front of your own home and take off to the Gulf Islands!