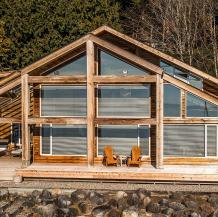

## 598 Tsawwassen Beach Road, Delta

\$5,555,000

A HIDDEN LIFESTYLE ON THE PACIFIC WEST COAST just 20 min from Vancouver! One of the largest ocean front property's on Tsawwassen Beach with a stunning custom built home designed by Architect KC Mooney. This is a life style like no other with over 1.3 acres of beach front living (frontage 136 ft) where every day is a holiday with changing sunsets and tides. West coast inspired home with high vault ceilings, wood beams and floor to ceiling windows for extensive natural light. Inviting entry to the home faces a Zen style courtyard, master on the main with walk out to private ocean facing deck. 2 bedrooms and den up. Double car garage plus workshop. Moore you boat in front of your own home and take off to the Gulf Islands!