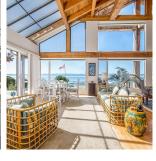

## 598 Tsawwassen Beach Road, Delta

\$5,555,000

A HIDDEN LIFESTYLE ON THE PACIFIC WEST COAST just 20 min from Vancouver! One of the largest ocean front property's on Tsawwassen Beach with a stunning custom built home designed by Architect KC Mooney. This is a life style like no other with over 1.3 acres of beach front living (frontage 136 ft) where every day is a holiday with changing sunsets and tides. West coast inspired home with high vault ceilings, wood beams and floor to ceiling windows for extensive natural light. Inviting entry to the home faces a Zen style courtyard, master on the main with walk out to private ocean facing deck. 2 bedrooms and den up. Double car garage plus workshop. Moore you boat in front of your own home and take off to the Gulf Islands!