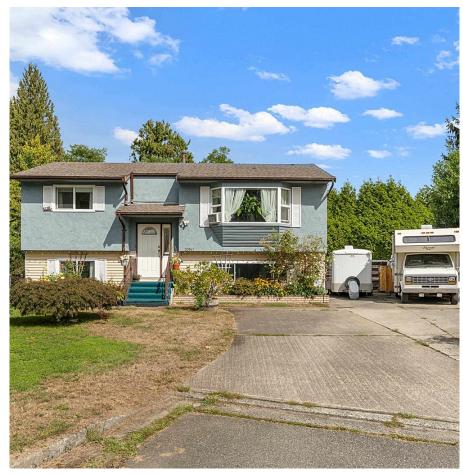

## 20947 Tanner Place, Maple Ridge

\$1,200,000

3 Bedroom Home + Den With 9,000+ Sqft Lot In Cul De Sac. Fantastic location, this 3 bedroom + DEN home with separate basement entry is yours to make home. Located in a quiet Cul de sac featuring an amazing pie shape lot with RV Parking backing on to Westview Park. Enjoy tons of yard space for toys and the family. Just a short 2 minute walk from West View High School, parks, transit & amp; much more! Enjoy the Summer BBQ's on the large patio with NEW cover. This home also features a brand new furnace, hot water tank, roof, windows and bamboo flooring upstairs. The SPLIT ENTRY and floorplan make it easy to suite. OPEN HOUSE Saturday May 4th from 1:00-3:00pm!

## **KEY INFORMATION**

MLS® R2866493

Residential Detached

Northwest Maple Ridge

3 Bedrooms

2 Bathrooms

1,629 SF

9,100 SF Lot