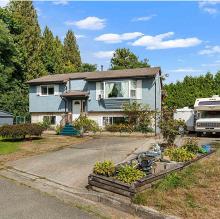

## 20947 Tanner Place, Maple Ridge

\$1,200,000

3 Bedroom Home + Den With 9,000+ Sqft Lot In Cul De Sac. Fantastic location, this 3 bedroom + DEN home with separate basement entry is yours to make home. Located in a quiet Cul de sac featuring an amazing pie shape lot with RV Parking backing on to Westview Park. Enjoy tons of yard space for toys and the family. Just a short 2 minute walk from West View High School, parks, transit & amp; much more! Enjoy the Summer BBQ's on the large patio with NEW cover. This home also features a brand new furnace, hot water tank, roof, windows and bamboo flooring upstairs. The SPLIT ENTRY and floorplan make it easy to suite. OPEN HOUSE Saturday May 4th from 1:00-3:00pm!