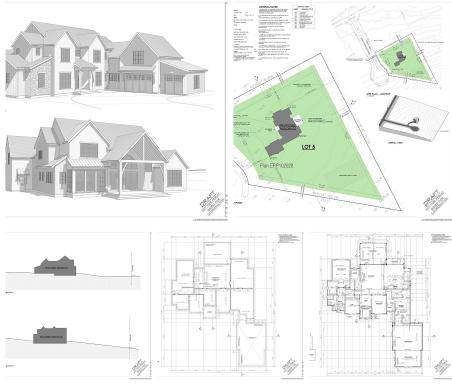

## 5 30684 Dewdney Trunk Road, Mission

\$2,449,000

Discover your dream home at Creekside Estates! This brand new, sprawling rancher spans 1.7 acres, offering 3 bedrooms including a luxurious primary suite with a spacious walk-in closet and spa-like ensuite. The chef's kitchen boasts ample space, an expansive island + walk in pantry, and opens to the vaulted ceilings of the great room. Step outside to the covered patio, ideal for entertaining amidst nature's beauty. Plus, a 1200 sqft detached shop is the ultimate bonus. Embrace comfort, style, and serenity in this remarkable property.

## **KEY INFORMATION**

MLS® R2866507 Residential Detached Stave Falls 3 Bedrooms 2 Bathrooms 4,753 SF

## FEATURES

Year Built: 2024 Listed By: Royal LePage Elite West