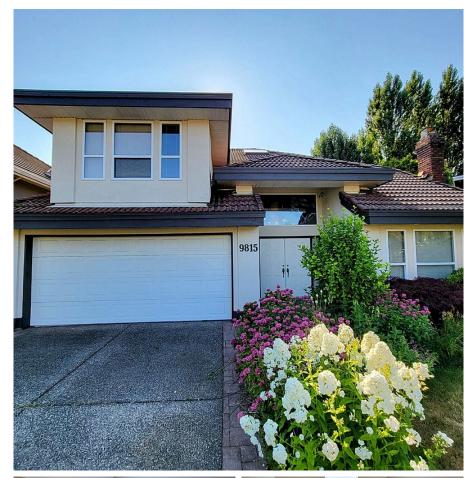

## 9815 Greenlees Road, Richmond

\$2,380,000

2916 sqft cozy house 4 bedroom + den 2.5 bath in prestigious Broadmoor area near No. 3 Rd. 5 minute walk to shopping mall, school and bus. High ceiling foyer with big skylight. Big den on main floor can be a 5th bedroom or home office. Big kitchen with skylight and eating nook. Hot water radiant in floor heating with tile roof. Double car garage + long driveway for 4 more cars in front (rear with back lane access) Famous Steveston London High School catchment.

## **KEY INFORMATION**

MLS® R2866518

Residential Detached

Broadmoor

4 Bedrooms

3 Bathrooms

2,916 SF

6,101 SF Lot