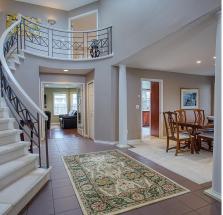

## 9815 Greenlees Road, Richmond

\$2,380,000

2916 sqft cozy house 4 bedroom + den 2.5 bath in prestigious Broadmoor area near No. 3 Rd. 5 minute walk to shopping mall, school and bus. High ceiling foyer with big skylight. Big den on main floor can be a 5th bedroom or home office. Big kitchen with skylight and eating nook. Hot water radiant in floor heating with tile roof. Double car garage + long driveway for 4 more cars in front (rear with back lane access) Famous Steveston London High School catchment.