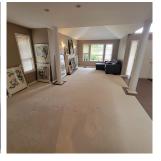

## 9815 Greenlees Road, Richmond

\$2,380,000

2916 sqft cozy house 4 bedroom + den 2.5 bath in prestigious Broadmoor area near No. 3 Rd. 5 minute walk to shopping mall, school and bus. High ceiling foyer with big skylight. Big den on main floor can be a 5th bedroom or home office. Big kitchen with skylight and eating nook. Hot water radiant in floor heating with tile roof. Double car garage + long driveway for 4 more cars in front (rear with back lane access) Famous Steveston London High School catchment.