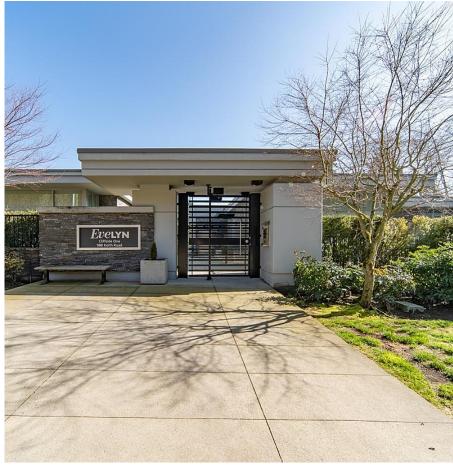

## 301 988 Keith Road, West Vancouver

\$2,298,000

EVELYN presents architect-designed luxury condominiums in the prestigious Park Royal location. Each room features bay windows, offering abundant natural light.2-bedrooms, 2 + 1/2bathrooms condo boasts a spacious landscaped terrace accessible from all rooms, ensuring ample privacy. With a southern exposure, the unit receives plenty of sunlight, surrounded by forest providing excellent privacy for both the rooms and the balcony. This unit includes two side-by-side parking stalls with a personal security gate. Additionally, there are two large storage spaces measuring 15' x 6'8 and 13' x 8'6. Enjoy the convenience of walking to the park, Royal Mall, marina, transit, and highway access. Great school catchment area. (Hollyburn Elementary, West Vancouver Secondary). OPEN HOUSE April13 SAT 2-4PM