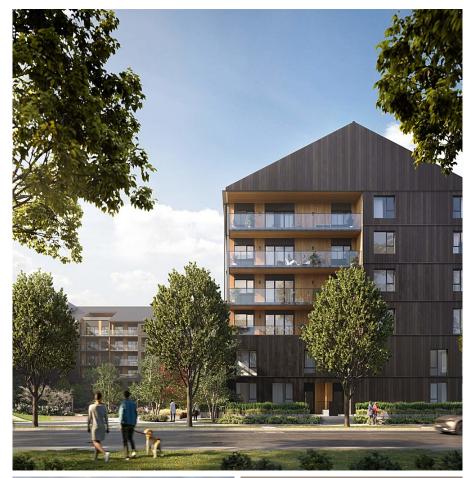

## 339 1209 Cecile Drive, Port Moody

\$799,900

Welcome to Umbra at Portwood, Port Moody's newest 23acre master plan community! 219 homes coming Spring of 2026. This two beds/2 bath is the perfect layout with no wasted space, 100 sqft balcony, stacked laundry, 9ft ceilings and air conditioned! Our Inform kitchens include: fully integrated Fulgor Milano appliances, quartz countertops/back splash, large island, spice rack, exposed shelving and more. This home comes w/ parking, a storage unit & bike space. Portwood is located minutes from Downtown Port Moody, close to Rocky Point Park, the breweries, the Skytrain. Also to complete in Spring 2026, is the Joinery; 14,000 sqft of retail space that will include a grocery, daycare, shops and a plaza. 10% deposits and large credits available on all homes. Visit us at 1190 Cecile Drive!