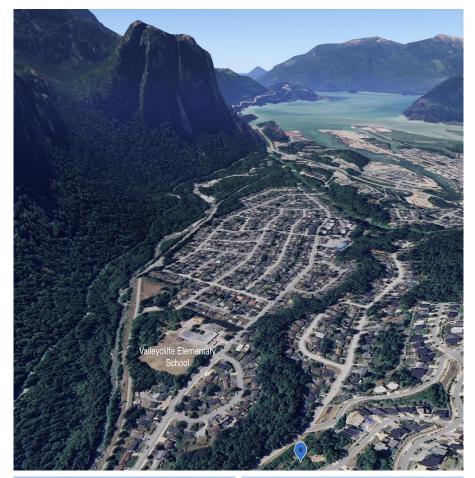

## 2240 Wind Sail Place, Squamish

\$1,120,000

Experience the idyllic blend of natural beauty and modern amenities in this exclusive cul-de-sac property. Nestled in a serene neighbourhood with breathtaking views of the Squamish Chief, this vacant land offers endless possibilities for customization. The area is surrounded by lush greenery and is just a stone's throw away from some of the best mountain bike trails in the region. You can design and build your own dream home, incorporating all the features and amenities that you desire. This rare find is ideal for those who enjoy world class climbing, hiking & mountain biking. Don't miss out on this once-in-a-lifetime opportunity to own a piece of paradise. Contact us today and schedule a viewing to start experiencing the tranquility and natural beauty of this incredible property.

## **FEATURES**

Views: Coastal Mountains & The Chief

Listed By: Macdonald Realty