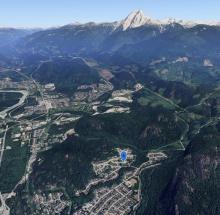

## 2240 Wind Sail Place, Squamish

\$1,120,000

Experience the idyllic blend of natural beauty and modern amenities in this exclusive cul-de-sac property. Nestled in a serene neighbourhood with breathtaking views of the Squamish Chief, this vacant land offers endless possibilities for customization. The area is surrounded by lush greenery and is just a stone's throw away from some of the best mountain bike trails in the region. You can design and build your own dream home, incorporating all the features and amenities that you desire. This rare find is ideal for those who enjoy world class climbing, hiking & mountain biking. Don't miss out on this once-in-a-lifetime opportunity to own a piece of paradise. Contact us today and schedule a viewing to start experiencing the tranquility and natural beauty of this incredible property.

## **FEATURES**

Views: Coastal Mountains & The Chief

Listed By: Macdonald Realty