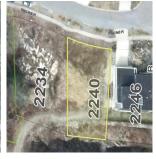

## 2240 Wind Sail Place, Squamish

\$1,120,000

Experience the idyllic blend of natural beauty and modern amenities in this exclusive cul-de-sac property. Nestled in a serene neighbourhood with breathtaking views of the Squamish Chief, this vacant land offers endless possibilities for customization. The area is surrounded by lush greenery and is just a stone's throw away from some of the best mountain bike trails in the region. You can design and build your own dream home, incorporating all the features and amenities that you desire. This rare find is ideal for those who enjoy world class climbing, hiking & mountain biking. Don't miss out on this once-in-a-lifetime opportunity to own a piece of paradise. Contact us today and schedule a viewing to start experiencing the tranquility and natural beauty of this incredible property.

## **KEY INFORMATION**

MLS® R2866584

Land Only

Plateau

o Bedrooms

o Bathrooms

o SF

7,457 SF Lot