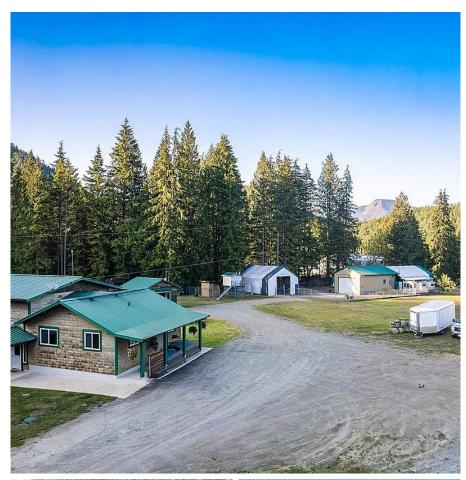

## 13346 Sabo Street, Mission

\$2,750,000

9.88 FLAT USABLE ACRES IN THE BEAUTIFUL STEELHEAD AREA of NORTH MISSION. The 2,060 sqft 3 Level Split home, was renovated in 2013. Beautiful kitchen with stainless appliances. Three bedrooms on the main with laminate and hardwood. Bright open floor plan, Large 17' x 18' 5 pce master bedroom with walk in shower, jetted tub and electric heated floors. Two (2) wells (drilled and shallow)Lots of detached shops (ideal income/revenue generating) and storage areas. Beautiful quiet setting that overlooks the mountains with all day sun. Great place to raise the family, recreation, hiking, off road ventures on your door step. By appointment only. MUST SEE PROPERTY - SELLER MOTIVATED.