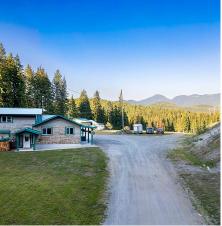

## 13346 Sabo Street, Mission

\$2,750,000

9.88 FLAT USABLE ACRES IN THE BEAUTIFUL STEELHEAD AREA of NORTH MISSION. The 2,060 sqft 3 Level Split home, was renovated in 2013. Beautiful kitchen with stainless appliances. Three bedrooms on the main with laminate and hardwood. Bright open floor plan, Large 17' x 18' 5 pce master bedroom with walk in shower, jetted tub and electric heated floors. Two (2) wells (drilled and shallow)Lots of detached shops (ideal income/revenue generating) and storage areas. Beautiful quiet setting that overlooks the mountains with all day sun. Great place to raise the family, recreation, hiking, off road ventures on your door step. By appointment only. MUST SEE PROPERTY - SELLER MOTIVATED.