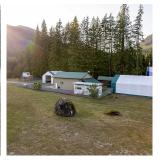

## 13346 Sabo Street, Mission

\$2,750,000

9.88 FLAT USABLE ACRES IN THE BEAUTIFUL STEELHEAD AREA of NORTH MISSION. The 2,060 sqft 3 Level Split home, was renovated in 2013. Beautiful kitchen with stainless appliances. Three bedrooms on the main with laminate and hardwood. Bright open floor plan, Large 17' x 18' 5 pce master bedroom with walk in shower, jetted tub and electric heated floors. Two (2) wells (drilled and shallow)Lots of detached shops (ideal income/revenue generating) and storage areas. Beautiful quiet setting that overlooks the mountains with all day sun. Great place to raise the family, recreation, hiking, off road ventures on your door step. By appointment only. MUST SEE PROPERTY - SELLER MOTIVATED.