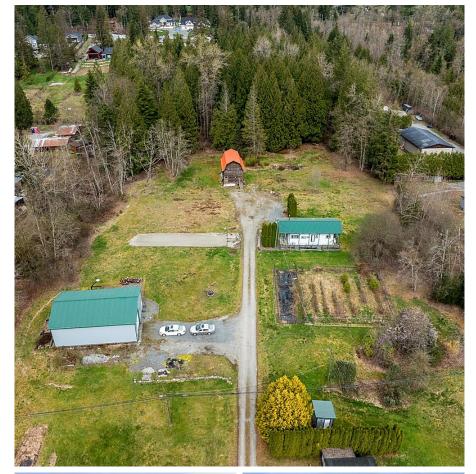

## 30373 Dewdney Trunk Road, Mission

\$1,299,000

A Unique opportunity!! 1 Tiny home, 1 Huge shop & 5 Acres of tremendous potential for the Savvy Owner - Developer - Builder! The 1 bdrm dble wide mobile has been substantially renovated & well maintained. Floor Plan in attached docs. The 47' x 31' Dream Shop (& 29' x 20' Barn which needs work) offer a wide variety of uses. Some work for Re-Development, a 2nd Lot w/ Secondary Residences has been done. Check the Title Search & City Planning for utilizing existing Survey work etc. RV parking with a sani-dump, water & power. Located near the Maple Ridge border & a multitude of outdoor adventures. Invest in Your Future, Hurry!