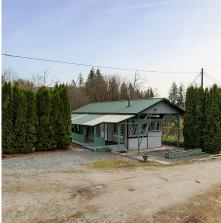

## 30373 Dewdney Trunk Road, Mission

\$1,299,000

A Unique opportunity!! 1 Tiny home, 1 Huge shop & 5 Acres of tremendous potential for the Savvy Owner - Developer - Builder! The 1 bdrm dble wide mobile has been substantially renovated & well maintained. Floor Plan in attached docs. The 47' x 31' Dream Shop (& 29' x 20' Barn which needs work) offer a wide variety of uses. Some work for Re-Development, a 2nd Lot w/ Secondary Residences has been done. Check the Title Search & City Planning for utilizing existing Survey work etc. RV parking with a sani-dump, water & power. Located near the Maple Ridge border & a multitude of outdoor adventures. Invest in Your Future, Hurry!