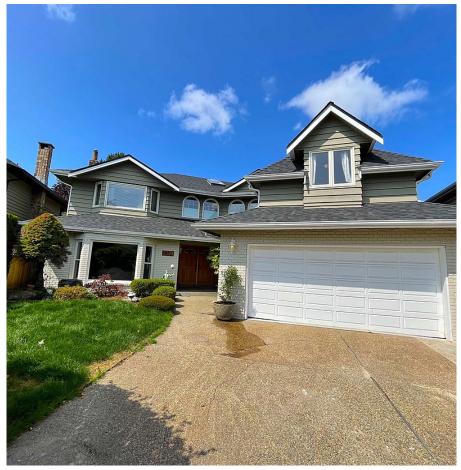

## 7371 Sunnymede Crescent, Richmond

\$2,880,000

Located in Centre of Richmond. This well maintained 4,370 sq ft 2 level house sitting on a 9,287 sqft lot with beautiful neighborhoods in prestigious Broadmoor area. Bright & spacious foyer entry with high ceiling and beautiful front & back stairs. Functional floor plan with 4 bedrooms & large game room upstairs. Gourmet open kitchen with large island. A 877 sqft patio in backyard with wood deck, perfect for all entertainment. Beautiful backyard with basketball court. Renovated in 2021 with new roof, engineering hardwood floor, carpet, new heating boiler, hot water tank, new washer and dryer, and new security camera system etc. High voltage electric vehicle charge was built up. Close to recreation, shopping & public transportation, Ferris Elementary School and London Secondary School.