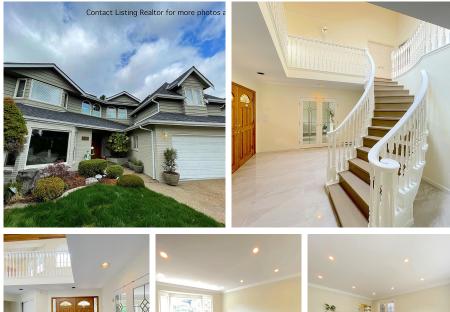

## 7371 Sunnymede Crescent, Richmond

\$2,880,000

Located in Centre of Richmond. This well maintained 4,370 sq ft 2 level house sitting on a 9,287 sqft lot with beautiful neighborhoods in prestigious Broadmoor area. Bright & spacious foyer entry with high ceiling and beautiful front & back stairs. Functional floor plan with 4 bedrooms & large game room upstairs. Gourmet open kitchen with large island. A 877 sqft patio in backyard with wood deck, perfect for all entertainment. Beautiful backyard with basketball court. Renovated in 2021 with new roof, engineering hardwood floor, carpet, new heating boiler, hot water tank, new washer and dryer, and new security camera system etc. High voltage electric vehicle charge was built up. Close to recreation, shopping & public transportation, Ferris Elementary School and London Secondary School.