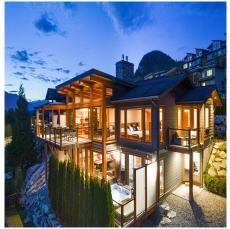

## 41225 Rockridge Place, Squamish

\$3,300,000

It is an honour to present this once in a lifetime fully furnished turnkey move in ready opportunity on one of the most sought after streets in Squamish. Welcome to to 41225 Rockridge place offering breathtaking panoramic South West views over Howe Sound and throughout the entire valley from a private outcropping above the valley. This incredible post and beam home is the crown jewel of renowned local designer Jamie Martin. Incredible attention to detail abounds with a craftsmanship and quality to appease the most discerning of buyers. Featuring dramatic over height ceilings with floor to ceiling glass, wall to wall eclipse doors offering an unparalleled indoor outdoor living experience. Contact listing agent to view & for a comprehensive list of home features.