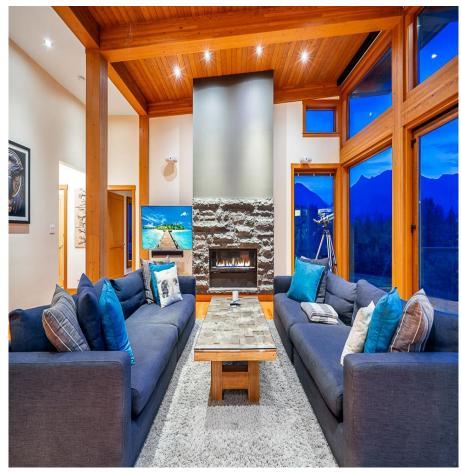

## 41225 Rockridge Place, Squamish

\$3,300,000

It is an honour to present this once in a lifetime fully furnished turnkey move in ready opportunity on one of the most sought after streets in Squamish. Welcome to to 41225 Rockridge place offering breathtaking panoramic South West views over Howe Sound and throughout the entire valley from a private outcropping above the valley. This incredible post and beam home is the crown jewel of renowned local designer Jamie Martin. Incredible attention to detail abounds with a craftsmanship and quality to appease the most discerning of buyers. Featuring dramatic over height ceilings with floor to ceiling glass, wall to wall eclipse doors offering an unparalleled indoor outdoor living experience. Contact listing agent to view & for a comprehensive list of home features.