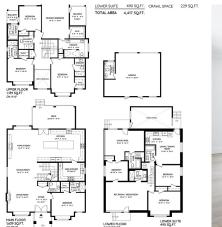

## **KEY INFORMATION**

MLS® R2867065

Residential Detached

Upper Deer Lake

8 Bedrooms

9 Bathrooms

4,417 SF

7,241 SF Lot