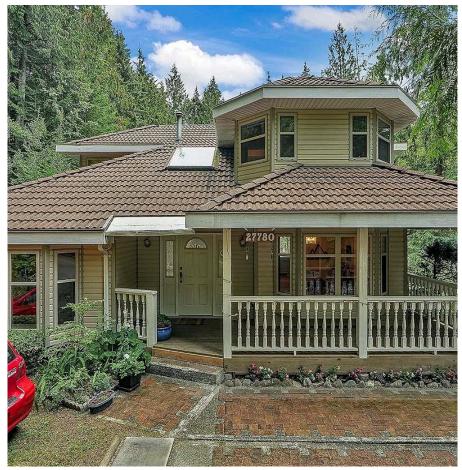

## 27780 Sayers Crescent, Maple Ridge

\$1,459,900

Pride of ownership shows in this original owner home on .98 of an acre in Garibaldi Highlands. Main level living includes updated kitchen with newer counters & tile backsplash, open to eating area & family room. Off the large entry is formal dining & sunken living room with double sided fireplace. Upstairs has large primary bedroom & 2 generous sized secondary bedrooms. Downstairs has laundry area, den & large great room with direct access to backyard. Newer main level deck is huge & perfect for entertaining. Totally useable backyard has great privacy & backs onto Kanaka Creek Park. Home has low maintenance lifetime concrete tile roof, double garage & lots of parking. Easily suiteable & on city water! Secondary driveway at top driveway has rv parking. Motivated. Bring your offer!