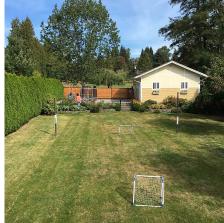

## 5565 Gilpin Street, Burnaby

\$2,398,000

Amazing 10,800 sqft FLAT lot w/EXCELLENT PARK views & BACK LANE, in PRIVATE & QUIET location in Prime DEER LAKE PLACE. Thanks to the size of this lot & the new "HOUSING CHOICES PROGRAM" of City of Burnaby, ENDLESS POSSIBILITIES FOR FUTURE DEVELOPMENT. (duplex, triplexes, fourplexes, rowhomes, Laneway or a Dreams Mansion) Renovation done by previous owner: newer kitchen, solid maple cabinets, roof, windows, skylight, S/S appliances, engineered H/ W floor, tile, crown moulding, fireplace mantle. Bsmt bright & spacious! Private park-like backyard,, newer 2 car garage, fully fence yard w/ gate. Close to Metrotown, BCIT, Deer Lake, Moscrop & Burnaby Central. This neighborhood has all the things you want for your FAMILY or **INVESTMENT!** 