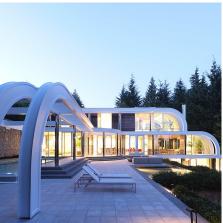

## 1056 Groveland Road, West Vancouver

\$7,988,000

INTRODUCING EPPICH HOUSE II - An iconic Arthur Erickson designed family residence made from steel & glass extending out of its natural landscape. Timelessly designed in the 80s, it is named after the family who originally commissioned, and have since restored this monumental piece of architecture. The 6,486 sqft home has 5 bds, 5 bth & features a lovely living, dining room, sun-drenched outdoor pool, hot-tub, games room, office, separate guest house complete w/ bar + full bathroom and over 3,000 ft of terraces overlooking the mature landscaped gardens. A naturally fedreflection pond + small creek can be enjoyed as you explore the oversized 1.183acre lot. This might just be one of Arthur Ericksons most unique and complete residential homes ever built. \* Thursday OPEN HOUSE 1030-12p \*