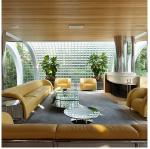

## 1056 Groveland Road, West Vancouver

\$7,988,000

INTRODUCING EPPICH HOUSE II - An iconic Arthur Erickson designed family residence made from steel & glass extending out of its natural landscape. Timelessly designed in the 80s, it is named after the family who originally commissioned, and have since restored this monumental piece of architecture. The 6,486 sqft home has 5 bds, 5 bth & features a lovely living, dining room, sun-drenched outdoor pool, hot-tub, games room, office, separate guest house complete w/ bar + full bathroom and over 3,000 ft of terraces overlooking the mature landscaped gardens. A naturally fedreflection pond + small creek can be enjoyed as you explore the oversized 1.183acre lot. This might just be one of Arthur Ericksons most unique and complete residential homes ever built. \* Thursday OPEN HOUSE 1030-12p \*