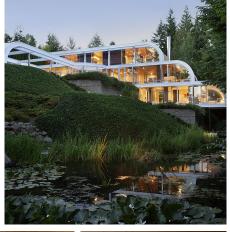

## 1056 Groveland Road, West Vancouver

\$7,988,000

INTRODUCING EPPICH HOUSE II - An iconic Arthur Erickson designed family residence made from steel & glass extending out of its natural landscape. Timelessly designed in the 80s, it is named after the family who originally commissioned, and have since restored this monumental piece of architecture. The 6,486 sqft home has 5 bds, 5 bth & features a lovely living, dining room, sun-drenched outdoor pool, hot-tub, games room, office, separate guest house complete w/ bar + full bathroom and over 3,000 ft of terraces overlooking the mature landscaped gardens. A naturally fedreflection pond + small creek can be enjoyed as you explore the oversized 1.183acre lot. This might just be one of Arthur Ericksons most unique and complete residential homes ever built. \* Thursday OPEN HOUSE 1030-12p \*