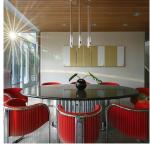

## 1056 Groveland Road, West Vancouver

\$7,988,000

INTRODUCING EPPICH HOUSE II - An iconic Arthur Erickson designed family residence made from steel & glass extending out of its natural landscape. Timelessly designed in the 80s, it is named after the family who originally commissioned, and have since restored this monumental piece of architecture. The 6,486 sqft home has 5 bds, 5 bth & features a lovely living, dining room, sun-drenched outdoor pool, hot-tub, games room, office, separate guest house complete w/ bar + full bathroom and over 3,000 ft of terraces overlooking the mature landscaped gardens. A naturally fedreflection pond + small creek can be enjoyed as you explore the oversized 1.183acre lot. This might just be one of Arthur Ericksons most unique and complete residential homes ever built. \* Thursday OPEN HOUSE 1030-12p \*