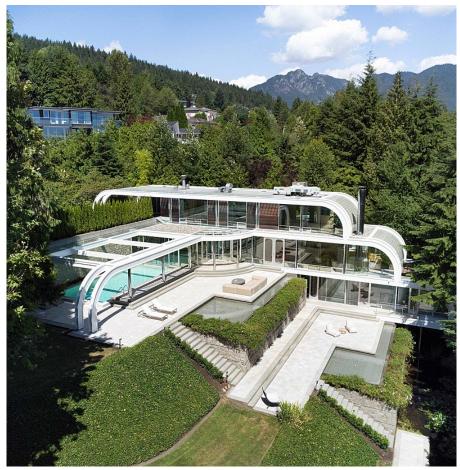

## 1056 Groveland Road, West Vancouver

\$7,988,000

INTRODUCING EPPICH HOUSE II - An iconic Arthur Erickson designed family residence made from steel & glass extending out of its natural landscape. Timelessly designed in the 80s, it is named after the family who originally commissioned, and have since restored this monumental piece of architecture. The 6,486 sqft home has 5 bds, 5 bth & features a lovely living, dining room, sun-drenched outdoor pool, hot-tub, games room, office, separate guest house complete w/ bar + full bathroom and over 3,000 ft of terraces overlooking the mature landscaped gardens. A naturally fedreflection pond + small creek can be enjoyed as you explore the oversized 1.183acre lot. This might just be one of Arthur Ericksons most unique and complete residential homes ever built. \* Thursday OPEN HOUSE 1030-12p \*