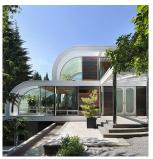

## 1056 Groveland Road, West Vancouver

\$7,988,000

INTRODUCING EPPICH HOUSE II - An iconic Arthur Erickson designed family residence made from steel & glass extending out of its natural landscape. Timelessly designed in the 80s, it is named after the family who originally commissioned, and have since restored this monumental piece of architecture. The 6,486 sqft home has 5 bds, 5 bth & features a lovely living, dining room, sun-drenched outdoor pool, hot-tub, games room, office, separate guest house complete w/ bar + full bathroom and over 3,000 ft of terraces overlooking the mature landscaped gardens. A naturally fedreflection pond + small creek can be enjoyed as you explore the oversized 1.183acre lot. This might just be one of Arthur Ericksons most unique and complete residential homes ever built. \* Thursday OPEN HOUSE 1030-12p \*