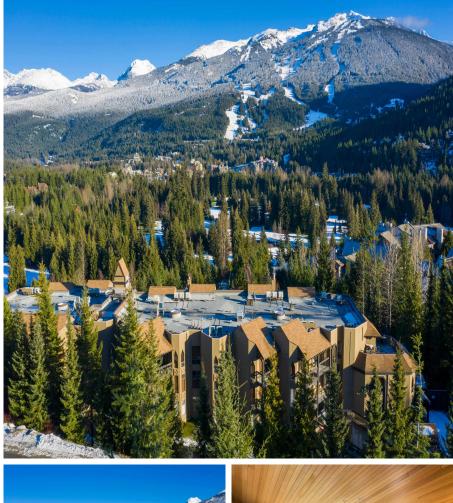

## 213 3217 Blueberry Drive, Whistler

\$1,675,000

Blueberry Hill! Ironwood is a quiet building with special location overlooking the Whistler Golf Course and walking distance to Village restaurants & shops. The outdoor pool and hot tub area get plenty of sun and have panoramic views of both Whistler & Blackcomb! The building is undergoing an exterior upgrade which includes new siding, new windows and doors, new balconies and decks, and other updates to modernize the development. #213 is one of the larger 2 bedroom condos available in Whistler. It has beautiful ski area views and features a full kitchen, in-suite laundry, a gas fireplace, and air-conditioning in the living area and both bedrooms. Phase 1 zoning allows unlimited owner use and the ability to rent short-term via Airbnb or any rental company of your choice. Come have a look!