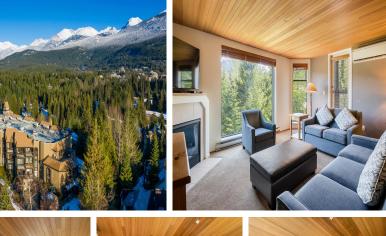

## 213 3217 Blueberry Drive, Whistler

\$1,675,000

Blueberry Hill! Ironwood is a quiet building with special location overlooking the Whistler Golf Course and walking distance to Village restaurants & shops. The outdoor pool and hot tub area get plenty of sun and have panoramic views of both Whistler & Blackcomb! The building is undergoing an exterior upgrade which includes new siding, new windows and doors, new balconies and decks, and other updates to modernize the development. #213 is one of the larger 2 bedroom condos available in Whistler. It has beautiful ski area views and features a full kitchen, in-suite laundry, a gas fireplace, and air-conditioning in the living area and both bedrooms. Phase 1 zoning allows unlimited owner use and the ability to rent short-term via Airbnb or any rental company of your choice. Come have a look!