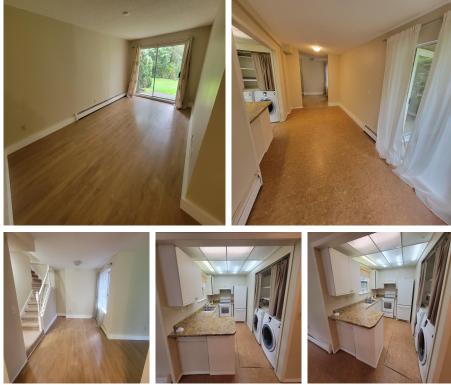

## 18 9000 Ash Grove Crescent, Burnaby

\$1,030,000

Rarely available duplex style 2 level bright Southeast and spacious corner townhouse with garage in private & tranquil forest area in Burnaby North. About 1651 sq ft reverse plan. 2 bedrooms and bathroom on entry floor. Walk down to main floor with big living & family room off kitchen. Hugh master bedroom has full ensuite & walk in closet. 2 lovely separate patios facing private greenbelt as your huge backyard. Close to all levels of schools, recreation, transit and walking trails. Minutes to SFU & Skytrain station, Lougheed Shopping Centre, Costco Wholesale.