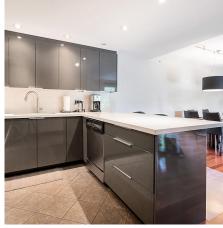

## 402 4910 Spearhead Place, Whistler

\$3,000,000

1,395 sq ft plus 90 sq ft Dack

A dream home in a world class resort, welcome to Woodrun, one of the only "true" ski-in/out, CONCRETE buildings in Whistler where it's literally situated on the ski slope with ski locker facilities for both the owner and guests. Renovated home w/ 3 sizeable bedrooms and 2 baths with a large open living/dining/kitchen, private outdoor balcony, and sizeable laundry room - all on one floor. Views of the pool and slope. Spa-like master ensuite features a jetted tub w/ dual sinks and 2nd bath comes with steam shower. Oversized primary bedroom can easily fit kind bed and more! Amenities include front desk, exercise gym and outdoor pool/hottub. Parking included. NIGHTLY RENTALS PERMITTED and in high demand for this home. Call for available showing dates/times.

## FEATURES

Year Built: 1990 Views: pool and ski slope Listed By: Oakwyn Realty Ltd.