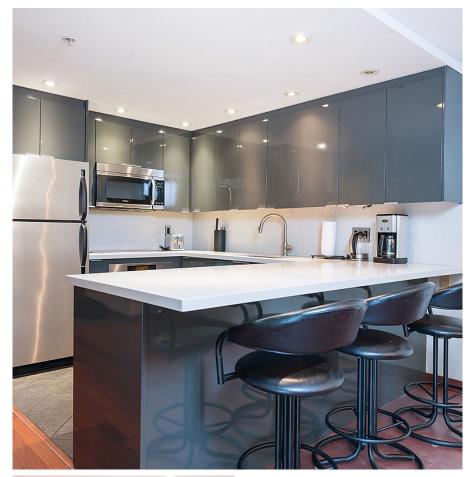

## 402 4910 Spearhead Place, Whistler

\$3,000,000

1,395 sq ft plus 90 sq ft Dack

A dream home in a world class resort, welcome to Woodrun, one of the only "true" ski-in/out, CONCRETE buildings in Whistler where it's literally situated on the ski slope with ski locker facilities for both the owner and guests. Renovated home w/ 3 sizeable bedrooms and 2 baths with a large open living/dining/kitchen, private outdoor balcony, and sizeable laundry room - all on one floor. Views of the pool and slope. Spa-like master ensuite features a jetted tub w/ dual sinks and 2nd bath comes with steam shower. Oversized primary bedroom can easily fit kind bed and more! Amenities include front desk, exercise gym and outdoor pool/hottub. Parking included. NIGHTLY RENTALS PERMITTED and in high demand for this home. Call for available showing dates/times.

## FEATURES

Year Built: 1990 Views: pool and ski slope Listed By: Oakwyn Realty Ltd.