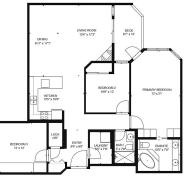

## 402 4910 Spearhead Place, Whistler

\$3,000,000

1,395 sq ft plus 90 sq ft Dack

A dream home in a world class resort, welcome to Woodrun, one of the only "true" ski-in/out, CONCRETE buildings in Whistler where it's literally situated on the ski slope with ski locker facilities for both the owner and guests. Renovated home w/ 3 sizeable bedrooms and 2 baths with a large open living/dining/kitchen, private outdoor balcony, and sizeable laundry room - all on one floor. Views of the pool and slope. Spa-like master ensuite features a jetted tub w/ dual sinks and 2nd bath comes with steam shower. Oversized primary bedroom can easily fit kind bed and more! Amenities include front desk, exercise gym and outdoor pool/hottub. Parking included. NIGHTLY RENTALS PERMITTED and in high demand for this home. Call for available showing dates/times.

## **KEY INFORMATION**

MLS® R2867218 Residential Attached Benchlands 3 Bedrooms 2 Bathrooms 1,395 SF \$1,167.04 Maintenance Fees