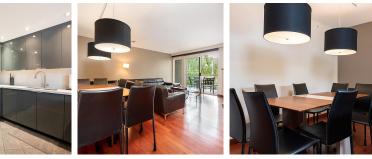

## 402 4910 Spearhead Place, Whistler

\$3,000,000

1,395 sq ft plus 90 sq ft Dack

A dream home in a world class resort, welcome to Woodrun, one of the only "true" ski-in/out, CONCRETE buildings in Whistler where it's literally situated on the ski slope with ski locker facilities for both the owner and guests. Renovated home w/ 3 sizeable bedrooms and 2 baths with a large open living/dining/kitchen, private outdoor balcony, and sizeable laundry room - all on one floor. Views of the pool and slope. Spa-like master ensuite features a jetted tub w/ dual sinks and 2nd bath comes with steam shower. Oversized primary bedroom can easily fit kind bed and more! Amenities include front desk, exercise gym and outdoor pool/hottub. Parking included. NIGHTLY RENTALS PERMITTED and in high demand for this home. Call for available showing dates/times.