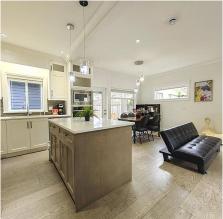

## 4a&4b 4915 Central Avenue, Delta

\$1,798,000

This listing has two separate houses(4A and 4B). Total of SIX (6) Bedrooms in main house and ONE (1) bedroom in coach house. Best quality and elegance meet location and convenience. Main floor boasts an open concept with engineered hardwood floors; quartz counters throughout; maple cabinets; s/s appliances; gas stove, fireplace; 9 foot ceilings; crown mouldings; designer lighting and paint; HRV and much more! Second floor features 3 bedrooms, master bedroom with luxurious ensuite and walk-in closet. Extra 2 bedroom on loft area, perfect for guests or teens with bedroom. Plus self contained 1 bedroom coach home - a great mortgage helper. Walk to shops, Ladner Village, restaurants, park and school. Open house from 2:00 to 4:00 pm Sat(April 27,2024).