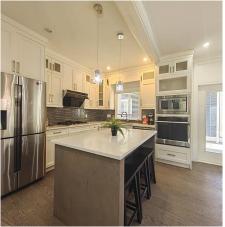

## 4a&4b 4915 Central Avenue, Delta

\$1,798,000

This listing has two separate houses(4A and 4B). Total of SIX (6) Bedrooms in main house and ONE (1) bedroom in coach house. Best quality and elegance meet location and convenience. Main floor boasts an open concept with engineered hardwood floors; quartz counters throughout; maple cabinets; s/s appliances; gas stove, fireplace; 9 foot ceilings; crown mouldings; designer lighting and paint; HRV and much more! Second floor features 3 bedrooms, master bedroom with luxurious ensuite and walk-in closet. Extra 2 bedroom on loft area, perfect for guests or teens with bedroom. Plus self contained 1 bedroom coach home - a great mortgage helper. Walk to shops, Ladner Village, restaurants, park and school. Open house from 2:00 to 4:00 pm Sat(April 27,2024).