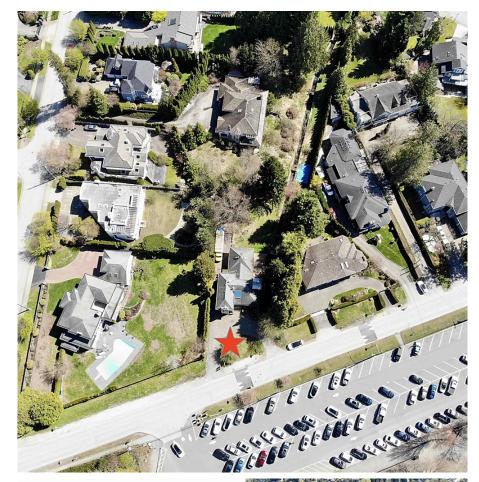

## 5280 Sperling Avenue, Burnaby

\$2,990,000

Discover a once-in-a-lifetime opportunity to own an extraordinary lakefront property in Burnaby, where the value lies primarily in its expansive land. This remarkable piece of real estate is one of only eight, and it presents the perfect chance to create your dream home in a highly sought-after location across from the pristine Deer Lake.Situated amidst the tranquil beauty of Deer Lake, this property offers a serene escape from the bustling city while being conveniently close to all urban amenities. The land itself holds immense potential for development, allowing you to envision and construct a residence that perfectly suits your vision and lifestyle. Collecting rent while waiting for your dream home to be built. Contact us today to explore the possibilities!

## **KEY INFORMATION**

MLS® R2865692

Residential Detached

Deer Lake

4 Bedrooms

3 Bathrooms

2,519 SF

15,350 SF Lot