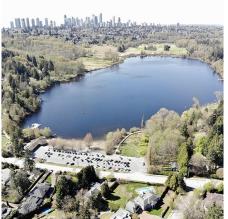

## 5280 Sperling Avenue, Burnaby

\$2,990,000

Discover a once-in-a-lifetime opportunity to own an extraordinary lakefront property in Burnaby, where the value lies primarily in its expansive land. This remarkable piece of real estate is one of only eight, and it presents the perfect chance to create your dream home in a highly sought-after location across from the pristine Deer Lake.Situated amidst the tranquil beauty of Deer Lake, this property offers a serene escape from the bustling city while being conveniently close to all urban amenities. The land itself holds immense potential for development, allowing you to envision and construct a residence that perfectly suits your vision and lifestyle. Collecting rent while waiting for your dream home to be built. Contact us today to explore the possibilities!