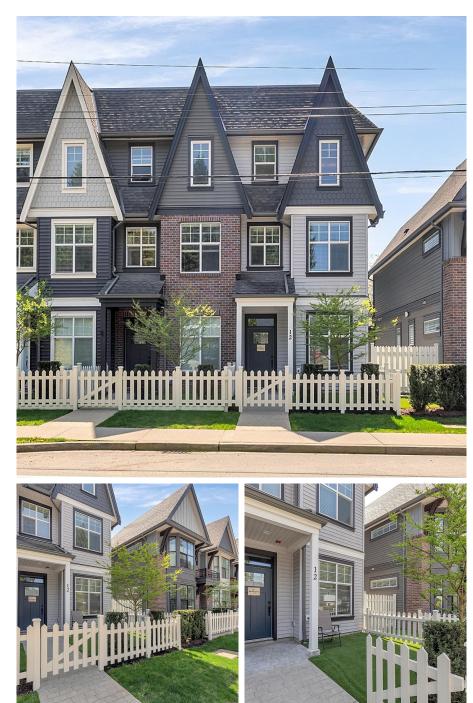

## 12 33460 Lynn Avenue, Abbotsford

\$849,999

Welcome to Aston Row in Central Abbotsford! At nearly 1800 sq ft your new home is an end unit providing lots of windows to let in maximum amounts of sunlight. Built in 2015 by the reputable Algra Brothers, you can take comfort in knowing you are moving into quality. You will love the bright and open floor plan with bedrooms upstairs and on the ground floor, and all your living on the main floor. Right off your kitchen, you have a beautiful south-facing patio, ideal for BBQing and entertainging. Your new home is equipped with AC for those hot summer days, a single car garage with an extra assigned parking spot, and tons of room for visitor parking out front. Conveniently located close to UFV, ARH, HWY 1, and all the amenities at McCallum Junction. Don't delay, call to book your viewing!

## **KEY INFORMATION**

MLS® R2866284 Residential Attached Central Abbotsford 3 Bedrooms 3 Bathrooms 1,783 SF