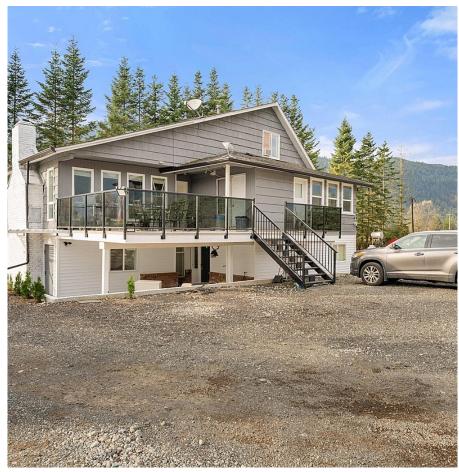

## 11186 Farms Road, Mission

\$2,499,000

Welcome to paradise! This impressive 7-bedroom, 5-bathroom farmhouse is set on a vast 21-acre property, offering a unique blend of tranquility and potential. With 10 acres of well-established Duke blueberries planted in 2010 and an additional 8.5 acres of Elliot blueberries from 2017, this property is a horticultural gem, ideal for both farming enthusiasts and investors. Beyond the blueberry fields, you'll find a diverse range of fruit trees, ensuring a year-round harvest of nature's bounty. The backdrop of majestic mountains adds to the charm, creating a stunning landscape that's perfect for those seeking a picturesque retreat. Convenience is just a short drive away, with the city and its major stores and amenities within easy reach.

## **KEY INFORMATION**

MLS® R2867332

Residential Detached

Durieu

7 Bedrooms

6 Bathrooms

3,472 SF

## **FEATURES**

Year Built: 1968

Views: Mountains

Listed By: RE/MAX Blueprint Realty