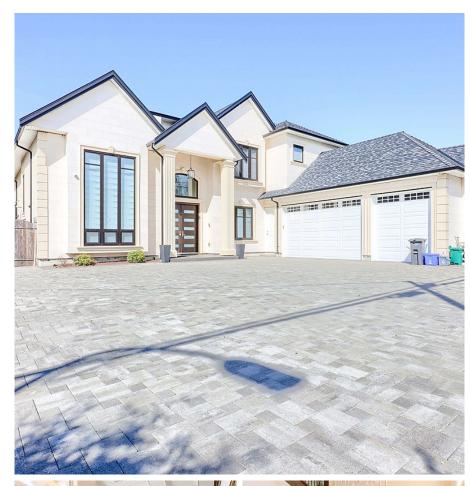

## 11991 No. 2 Road, Richmond

\$3,260,000

Beautifully designed executive and elegant home under construction on a 9400 sq ft lot in a wonderful neighborhood of Westwind. Open concept layout on the first floor with a large southwest facing family room, briiiiight, along with a dream kitchen and work kitchen. Also an ensuite on the main floor for the elderly people. 2nd floor features 4 lovely bedrooms all with ensuite, also with the laundry. Close to transit, marina, dyke, parks, schools and everything that Steveston village has to offer. Don't miss this opportunity to live in a dream house! A one bedroom legal rental suite maker your dream house more affordable, a must see!!!

## **KEY INFORMATION**

MLS® R2867667

Residential Detached

Westwind

6 Bedrooms

7 Bathrooms

4,068 SF

9,402 SF Lot